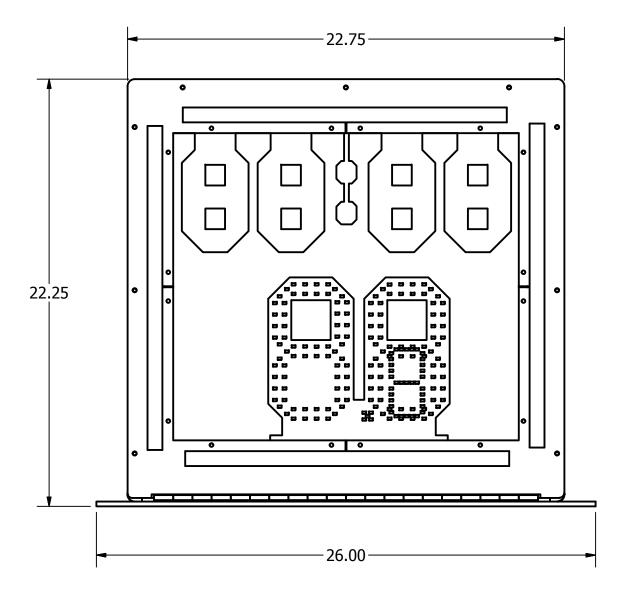

# **SEE THRU SHOTCLOCK - SMALL**

3.25

SCOREBOARD SPECIFICATIONS:

OVERALL SIZE: 22.75(W) x 22.25(H) x 3.25(DP)

LED SPECIFICATIONS: 5" LED DIGITS (GAME TIME)

7" LED DIGITS (SHOT CLOCK TIME WITH TENTHS OF SECOND)

ELECTRICAL SPECIFICATIONS: 110 VAC, 60HZ / 8AMP

APPROX. WEIGHT - 40LBS