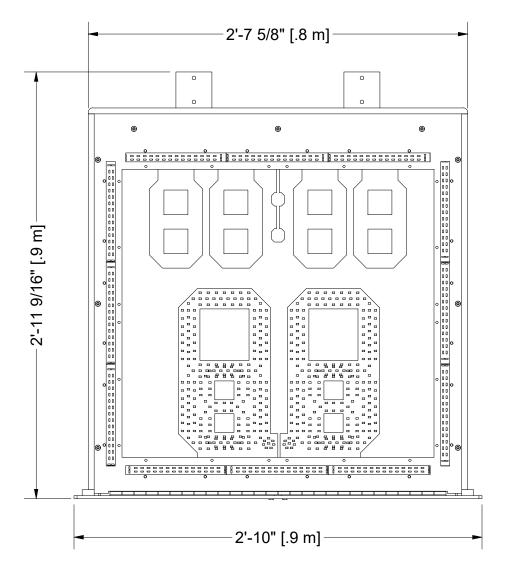

# SEE THRU SHOTCLOCK - SMALL BASE PLATE DIMENSIONS

### 14" LED Digits for SHOT CLOCK 7" LED Digits for GAME CLOCK

**SCOREBOARD SPECIFICATIONS** 

Overall size: 2' 10" (W) x 2' 11-9/16" (H) x 7" (D)

Approximate Weight: 45 lbs

All LED digits include the following: