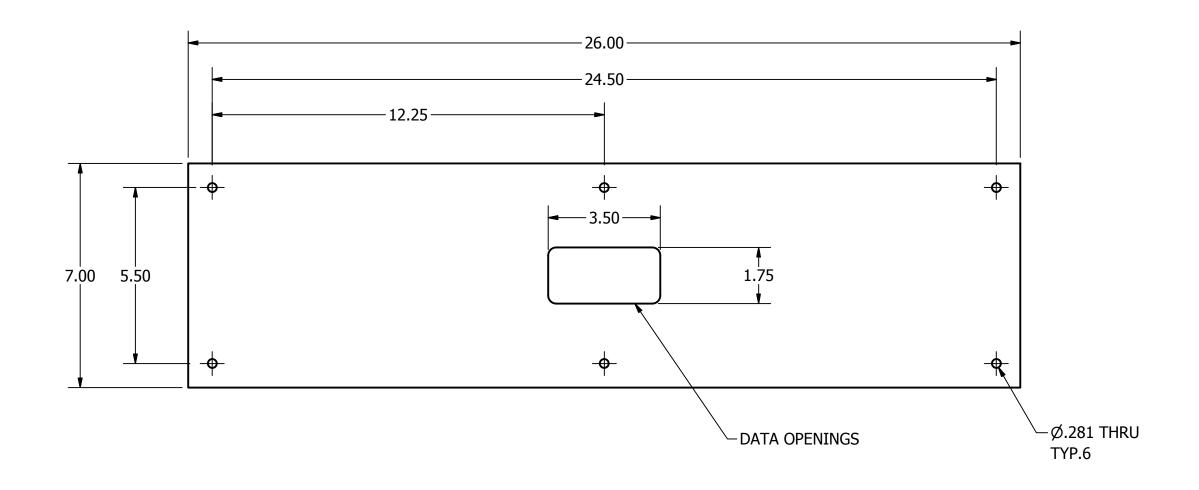

" LED DIGITS (SHOT CLOCK TIME WITH TENTHS OF SECOND)

| REVISION HISTORY |                                                           |            |        |
|------------------|-----------------------------------------------------------|------------|--------|
| REV              | DESCRIPTION                                               | DATE       | AUTHOR |
| Α                | INITIAL DESIGN                                            | 26/01/2011 | JB     |
| В                | ADDED BASE PLATE VIEW ON PAGE 2                           | 13/01/2012 | QH     |
| С                | INCREASED AMERAGE TO 8 AMPS, NEW CONNECTOR MOUNTING HOLES | 21/11/2012 | MK     |

ELECTRICAL SPECIFICATIONS: 110 VAC, 60HZ / 8AMP

APPROX. WEIGHT - 40LBS



# SEE THRU SHOTCLOCK - SMALL BASE PLATE DIMENSIONS













#### **REVISION HISTORY REV DESCRIPTION** DATE **AUTHOR** 2019-11-13 **INITIAL DESIGN** MLi Α UPDATE TO NEW TEMPLATE 2023-09-21 RDonald 4056 Blakie Road, London, ON, N6L 1P7 Tel: (519) 652-5833 Fax: (519) 652-3795

WRITTEN AUTHORIZATION FROM OES INC.

TOLERANCE INFORMATION

ractional ± 1/16"

hree Place Decimals ± 0.005"

## NOTICE TO PERSON RECEIVING THIS DRAWING AND **ELECTRICAL SPECIFICATIONS**

**Electrical Ratings:** 

- AC Mains Voltage/Freq: 120VAC (+/-10%) 1 Phase, 2 Wire / 60Hz. Requires an earth ground connection.

- MAX Current: 8 Amps

### 14" LED Digits for SHOT CLOCK 7" LED Digits for GAME CLOCK

**SCOREBOARD SPECIFICATIONS** 

Overall size: 2' 10" (W) x 2' 11-9/16" (H) x 7" (D)

Approximate Weight: 45 lbs

All LED digits include the following:

- \*Shatter Resist