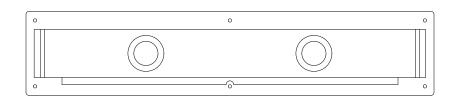

# **SEE THRU SHOTCLOCK - SMALL**

3.25

SCOREBOARD SPECIFICATIONS:

OVERALL SIZE: 22.75(W) x 22.25(H) x 3.25(DP)

LED SPECIFICATIONS: 5" LED DIGITS (GAME TIME)

7" LED DIGITS (SHOT CLOCK TIME WITH TENTHS OF SECOND)

ELECTRICAL SPECIFICATIONS: 110 VAC, 60HZ / 8AMP

APPROX. WEIGHT - 40LBS