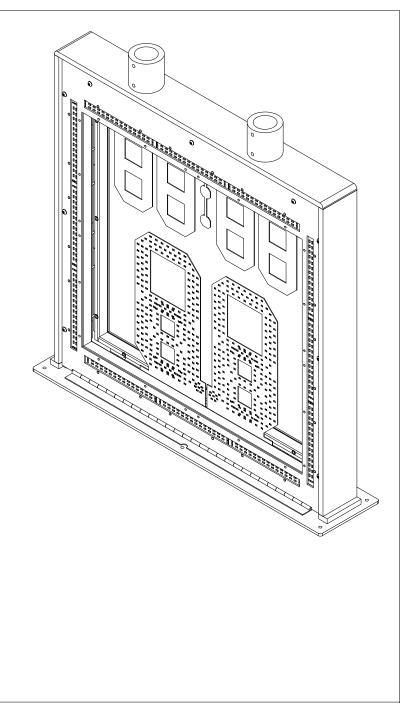

### 14" LED Digits for SHOT CLOCK 7" LED Digits for GAME CLOCK

**SCOREBOARD SPECIFICATIONS** 

Overall size: 2' 10" (W) x 2' 11-9/16" (H) x 7" (D)

Approximate Weight: 45 lbs

All LED digits include the following: