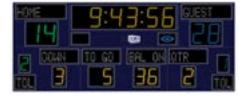

## M8020A

- The M8020A outdoor scoreboard can be adapted for football, lacrosse, track and soccer.
- Built with shatter proof panels, weather-proof coating and superior components.
- High intensity LED digits offer brilliant and superior viewing experience from almost any angle and distance.
- Displays game time up to 99:59, home and guest scores, quarter, down, yards to go, ball on, time outs left, and has football shaped possession markers and includes a built in horn
- Offers the flexibility to adjust game time display to show 1/10 of a second when the game time is less than 1 second. Also includes interval timer feature to help with training.
- Easily adjusted for other sports when paired with an OES controller.

Construction

**Accent Options** 

Football, Track, Lacrosse, Soccer, Rugby, Field Hockey 982 lbs

W: 20', H: 8', D: 6"

22" Time, Home and Guest Scores, 17" Down, Ball On, Yards to Go, Quarter, 14" Time Outs Left, 8" football- Possession

Vinyl, 10" Electronic

Vinyl, 10" Electronic

88:88, 88:88:8, 88:88:88

Aluminum enclosure with shatter resistant Lexan digit covers

99:59:9 or 99:59:99 clock and expanded field display for track and field, Electronic Team Names and Captions,