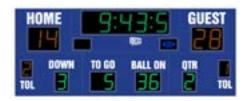

## M8020A

- The M8020A outdoor scoreboard can be adapted for football, lacrosse, track and soccer.
- Built with shatter proof panels, weather-proof coating and superior components.
- High intensity LED digits offer brilliant and superior viewing experience from almost any angle and distance.
- Displays game time up to 99:59, home and guest scores, quarter, down, yards to go, ball on, time outs left, and has football shaped possession markers and includes a built in horn
- Offers the flexibility to adjust game time display to show 1/10 of a second when the game time is less than 1 second. Also includes interval timer feature to help with training.
- Easily adjusted for other sports when paired with an OES controller.

Construction

**Accent Options** 

Football, Track, Lacrosse, Soccer, Rugby, Field Hockey 982 lbs

W: 20', H: 8', D: 6"

22" Time, Home and Guest Scores, 17" Down, Ball On, Yards to Go, Quarter, 14" Time Outs Left, 8" football- Possession

Vinyl, 10" Electronic

Vinyl, 10" Electronic

88:88, 88:88:8, 88:88:88

Aluminum enclosure with shatter resistant Lexan digit covers

99:59:9 or 99:59:99 clock and expanded field display for track and field, Electronic Team Names and Captions,