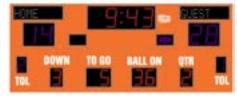

## M8020A

- The M8020A outdoor scoreboard can be adapted for football, lacrosse, track and soccer.
- Built with shatter proof panels, weather-proof coating and superior components.
- High intensity LED digits offer brilliant and superior viewing experience from almost any angle and distance.
- Displays game time up to 99:59, home and guest scores, quarter, down, yards to go, ball on, time outs left, and has football shaped possession markers and includes a built in horn
- Offers the flexibility to adjust game time display to show 1/10 of a second when the game time is less than 1 second. Also includes interval timer feature to help with training.
- Easily adjusted for other sports when paired with an OES controller.

Construction

**Accent Options** 

Football, Track, Lacrosse, Soccer, Rugby, Field Hockey 982 lbs

W: 20', H: 8', D: 6"

22" Time, Home and Guest Scores, 17" Down, Ball On, Yards to Go, Quarter, 14" Time Outs Left, 8" football- Possession

Vinyl, 10" Electronic

Vinyl, 10" Electronic

88:88, 88:88:8, 88:88:88

Aluminum enclosure with shatter resistant Lexan digit covers

99:59:9 or 99:59:99 clock and expanded field display for track and field, Electronic Team Names and Captions,