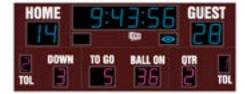

## M8020A

- The M8020A outdoor scoreboard can be adapted for football, lacrosse, track and soccer.
- Built with shatter proof panels, weather-proof coating and superior components.
- High intensity LED digits offer brilliant and superior viewing experience from almost any angle and distance.
- Displays game time up to 99:59, home and guest scores, quarter, down, yards to go, ball on, time outs left, and has football shaped possession markers and includes a built in horn
- Offers the flexibility to adjust game time display to show 1/10 of a second when the game time is less than 1 second. Also includes interval timer feature to help with training.
- Easily adjusted for other sports when paired with an OES controller.

Construction

**Accent Options** 

Football, Track, Lacrosse, Soccer, Rugby, Field Hockey 982 lbs

W: 20', H: 8', D: 6"

22" Time, Home and Guest Scores, 17" Down, Ball On, Yards to Go, Quarter, 14" Time Outs Left, 8" football- Possession

Vinyl, 10" Electronic

Vinyl, 10" Electronic

88:88, 88:88:8, 88:88:88

Aluminum enclosure with shatter resistant Lexan digit covers

99:59:9 or 99:59:99 clock and expanded field display for track and field, Electronic Team Names and Captions,