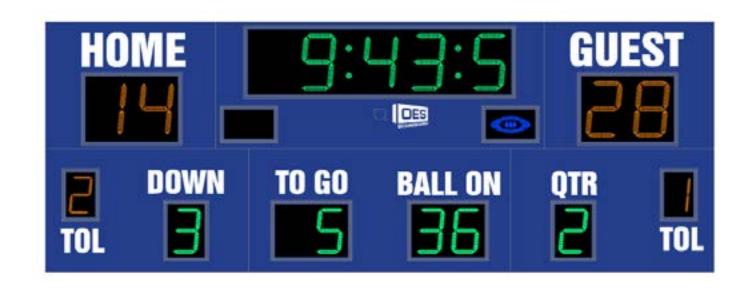

## M8020A

- The M8020A outdoor scoreboard can be adapted for football, lacrosse, track and soccer.
- Built with shatter proof panels, weather-proof coating and superior components.
- High intensity LED digits offer brilliant and superior viewing experience from almost any angle and distance.
- Displays game time up to 99:59, home and guest scores, quarter, down, yards to go, ball on, time outs left, and has football shaped possession markers and includes a built in horn
- Offers the flexibility to adjust game time display to show 1/10 of a second when the game time is less than 1 second. Also includes interval timer feature to help with training.
- Easily adjusted for other sports when paired with an OES controller.

Construction

**Accent Options** 

Football, Track, Lacrosse, Soccer, Rugby, Field Hockey 982 lbs

W: 20', H: 8', D: 6"

22" Time, Home and Guest Scores, 17" Down, Ball On, Yards to Go, Quarter, 14" Time Outs Left, 8" football- Possession

Vinyl, 10" Electronic

Vinyl, 10" Electronic

88:88, 88:88:8, 88:88:88

Aluminum enclosure with shatter resistant Lexan digit covers

99:59:9 or 99:59:99 clock and expanded field display for track and field, Electronic Team Names and Captions,