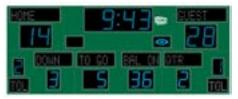

## M8020A

- The M8020A outdoor scoreboard can be adapted for football, lacrosse, track and soccer.
- Built with shatter proof panels, weather-proof coating and superior components.
- High intensity LED digits offer brilliant and superior viewing experience from almost any angle and distance.
- Displays game time up to 99:59, home and guest scores, quarter, down, yards to go, ball on, time outs left, and has football shaped possession markers and includes a built in horn
- Offers the flexibility to adjust game time display to show 1/10 of a second when the game time is less than 1 second. Also includes interval timer feature to help with training.
- Easily adjusted for other sports when paired with an OES controller.

Construction

**Accent Options** 

Football, Track, Lacrosse, Soccer, Rugby, Field Hockey 982 lbs

W: 20', H: 8', D: 6"

22" Time, Home and Guest Scores, 17" Down, Ball On, Yards to Go, Quarter, 14" Time Outs Left, 8" football- Possession

Vinyl, 10" Electronic

Vinyl, 10" Electronic

88:88, 88:88:8, 88:88:88

Aluminum enclosure with shatter resistant Lexan digit covers

99:59:9 or 99:59:99 clock and expanded field display for track and field, Electronic Team Names and Captions,