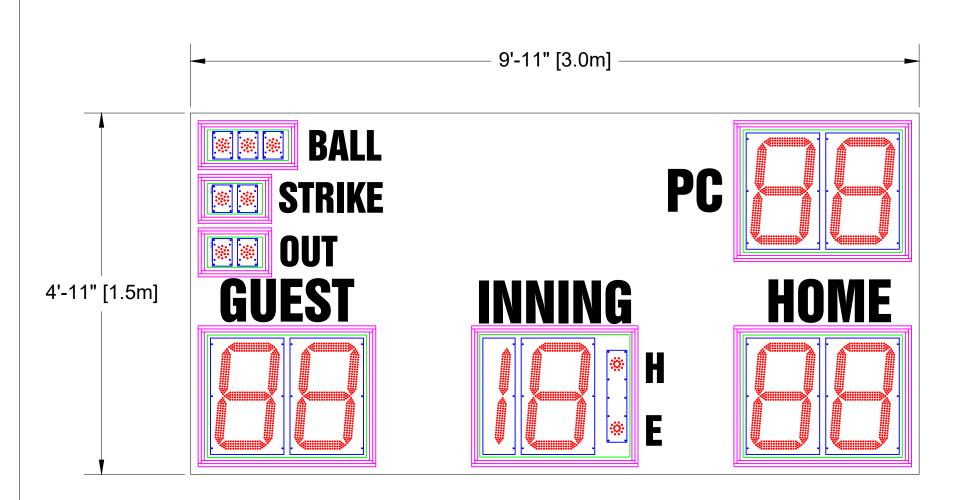

## **Scoreboard Specifications**

Overall size: 9'11" (W) x 4'11" (H) x 6" (D) Approximate Weight: 239 lbs Incoming Mains Power: (1x) 120VAC (+/-10%) 1 Phase, 2 Wire, 60Hz / 8 Amps. Requires an earth ground connection. Incoming Mains Power and Data Location: Behind the [INNING] Digit(s).

17" LED Digits for SCORE, INNING, PITCH COUNT 2" LED Dots for BALL, STRIKE, OUT, H, E

7" White Vinyl Lettering for HOME, GUEST, INNING, PITCH COUNT 5" White Vinyl Lettering for BALL, STRIKE, OUT, H, E

All LED digits include the following:

- Shatter Resistant Lexan cover \*
- \* Conformal coating to protect from environmental conditions
- \* Surface Mount Technology LEDs allowing for wider viewing angle

|                                                                                                                                              | REVISION | D  |  |  |
|----------------------------------------------------------------------------------------------------------------------------------------------|----------|----|--|--|
|                                                                                                                                              | А        | 11 |  |  |
|                                                                                                                                              |          |    |  |  |
|                                                                                                                                              |          |    |  |  |
|                                                                                                                                              |          |    |  |  |
| NOTICE TO PERSON RECEIV<br>TECHNICAL INFORMATION:                                                                                            |          |    |  |  |
| OES INC. CLAIMS PROPERT<br>DISCLOSED HEREIN. THIS D<br>PROPRIETARY MATERIAL DI<br>SUCH IS NOT TO BE COPIED<br>WAY WITHOUT PRIOR WRIT<br>INC. |          |    |  |  |