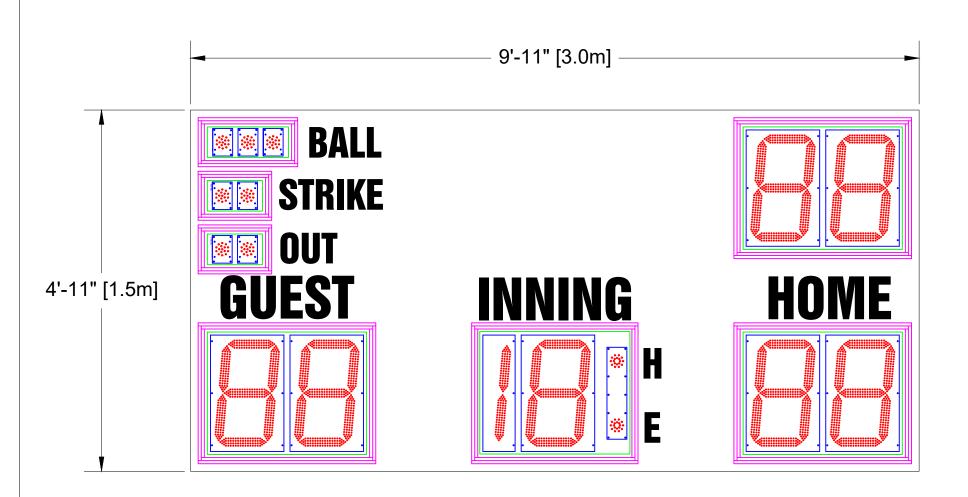

## **Scoreboard Specifications**

Overall size: 9'11" (W) x 4'11" (H) x 6" (D) Approximate Weight: 255 lbs Incoming Mains Power: (1x) 120VAC (+/-10%) 1 Phase, 2 Wire, 60Hz / 8 Amps. Requires an earth ground connection. Incoming Mains Power and Data Location: Behind the [INNING] Digit(s).

17" LED Digits for SCORE, INNING, CLOCK 2" LED Dots for BALL, STRIKE, OUT, H, E

7" White Vinyl Lettering for HOME, GUEST, INNING 5" White Vinyl Lettering for BALL, STRIKE, OUT, H, E

All LED digits include the following:

## **Scoreboard Specifications**

Overall size: 9'11" (W) x 4'11" (H) x 6" (D) Approximate Weight: 239 lbs Incoming Mains Power: (1x) 120VAC (+/-10%) 1 Phase, 2 Wire, 60Hz / 8 Amps. Requires an earth ground connection. Incoming Mains Power and Data Location: Behind the [INNING] Digit(s).

17" LED Digits for SCORE, INNING, PITCH COUNT 2" LED Dots for BALL, STRIKE, OUT, H, E

7" White Vinyl Lettering for HOME, GUEST, INNING, PITCH COUNT 5" White Vinyl Lettering for BALL, STRIKE, OUT, H, E

All LED digits include the following:

17" LED Digits for SCORE, INNING, TIMER 2" LED Dots for BALL, STRIKE, OUT, H, E

7" White Vinyl Lettering for HOME, GUEST, INNING 5" White Vinyl Lettering for BALL, STRIKE, OUT, H, E

All LED digits include the following: