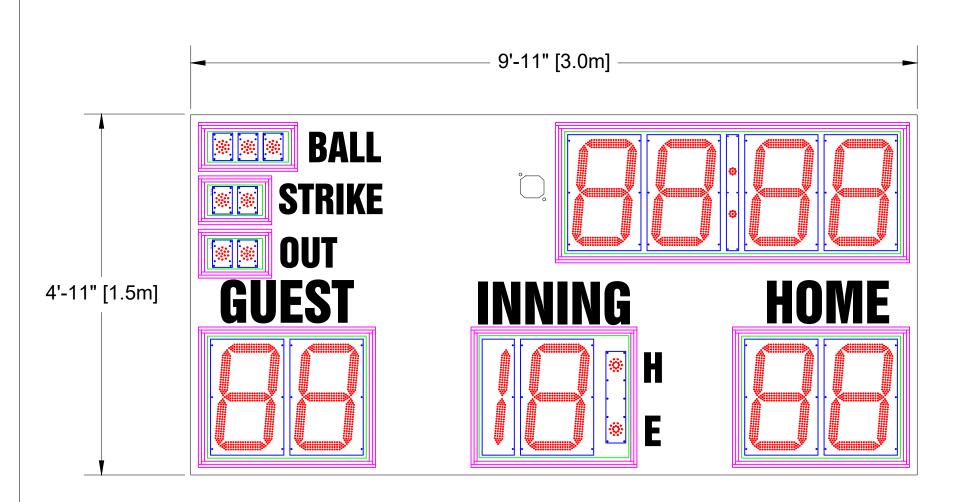

## **Scoreboard Specifications**

Overall size: 9'11" (W) x 4'11" (H) x 6" (D) Approximate Weight: 255 lbs Incoming Mains Power: (1x) 120VAC (+/-10%) 1 Phase, 2 Wire, 60Hz / 8 Amps. Requires an earth ground connection. Incoming Mains Power and Data Location: Behind the [INNING] Digit(s).

17" LED Digits for SCORE, INNING, CLOCK 2" LED Dots for BALL, STRIKE, OUT, H, E

7" White Vinyl Lettering for HOME, GUEST, INNING 5" White Vinyl Lettering for BALL, STRIKE, OUT, H, E

All LED digits include the following:

- Shatter Resistant Lexan cover \*
- \* Conformal coating to protect from environmental conditions
- \* Surface Mount Technology LEDs allowing for wider viewing angle

|                                                   | REVISION                                                                                                | D              |  |  |
|---------------------------------------------------|---------------------------------------------------------------------------------------------------------|----------------|--|--|
|                                                   | А                                                                                                       | ١N             |  |  |
|                                                   |                                                                                                         |                |  |  |
|                                                   |                                                                                                         |                |  |  |
|                                                   |                                                                                                         |                |  |  |
| NOTICE TO PERSON RECEIV<br>TECHNICAL INFORMATION: |                                                                                                         |                |  |  |
| DISC<br>PROF<br>SUCI                              | INC. CLAIMS PROPER<br>LOSED HEREIN. THIS<br>PRIETARY MATERIAL<br>HIS NOT TO BE COPI<br>WITHOUT PRIOR WR | DI<br>DE<br>ED |  |  |