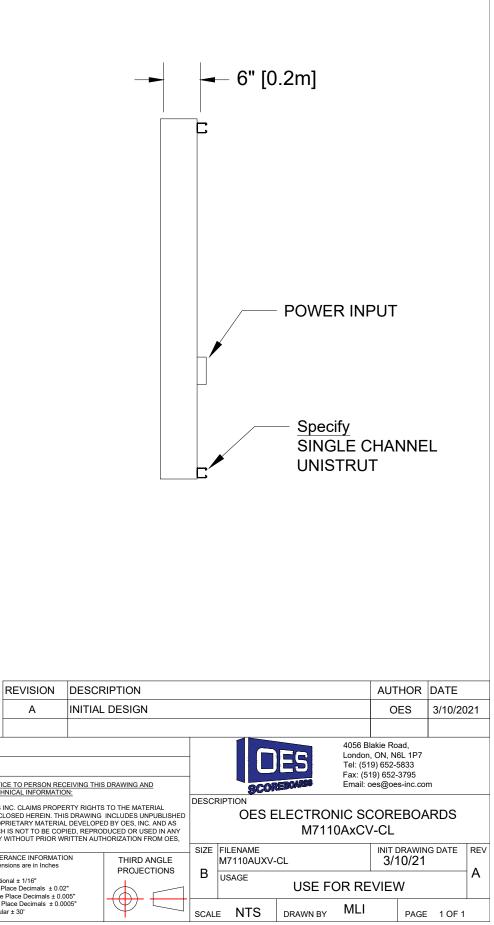

## **Scoreboard Specifications**

Overall size: 9'11" (W) x 4'11" (H) x 6" (D) Approximate Weight: 255 lbs Incoming Mains Power: (1x) 120VAC (+/-10%) 1 Phase, 2 Wire, 60Hz / 8 Amps. Requires an earth ground connection. Incoming Mains Power and Data Location: Behind the [INNING] Digit(s).

TOLERANCE INFORMATION Dimensions are in Inches

Fractional  $\pm$  1/16" Two Place Decimals  $\pm$  0.02" Three Place Decimals  $\pm$  0.005" Four Place Decimals  $\pm$  0.0005" Angular ± 30'