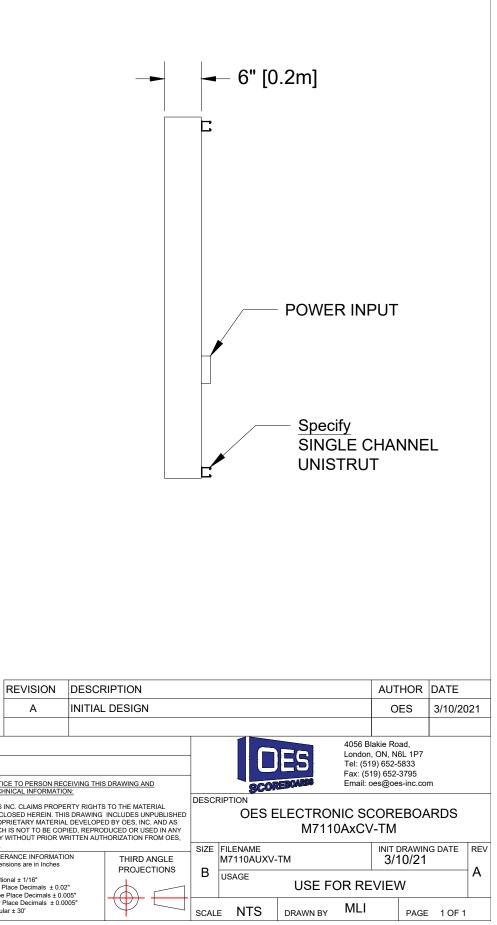

## **Scoreboard Specifications**

Overall size: 9'11" (W) x 4'11" (H) x 6" (D) Approximate Weight: 255 lbs Incoming Mains Power: (1x) 120VAC (+/-10%) 1 Phase, 2 Wire, 60Hz / 8 Amps. Requires an earth ground connection. Incoming Mains Power and Data Location: Behind the [INNING] Digit(s).

## **Scoreboard Specifications**

Overall size: 9'11" (W) x 4'11" (H) x 6" (D) Approximate Weight: 239 lbs Incoming Mains Power: (1x) 120VAC (+/-10%) 1 Phase, 2 Wire, 60Hz / 8 Amps. Requires an earth ground connection. Incoming Mains Power and Data Location: Behind the [INNING] Digit(s).