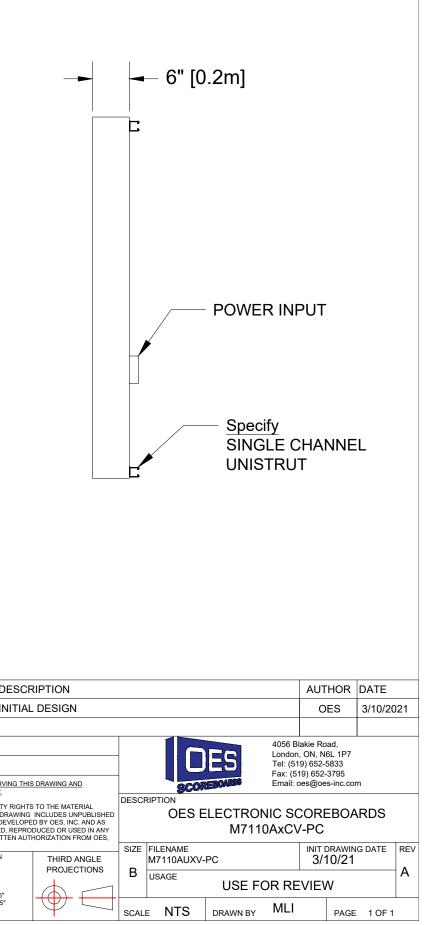

## **Scoreboard Specifications**

Overall size: 9'11" (W) x 4'11" (H) x 6" (D) Approximate Weight: 239 lbs Incoming Mains Power: (1x) 120VAC (+/-10%) 1 Phase, 2 Wire, 60Hz / 8 Amps. Requires an earth ground connection. Incoming Mains Power and Data Location: Behind the [INNING] Digit(s).

TOLERANCE INFORMATION Dimensions are in Inches

Fractional  $\pm$  1/16" Two Place Decimals  $\pm$  0.02" Three Place Decimals  $\pm$  0.005" Four Place Decimals  $\pm$  0.0005" Angular ± 30'