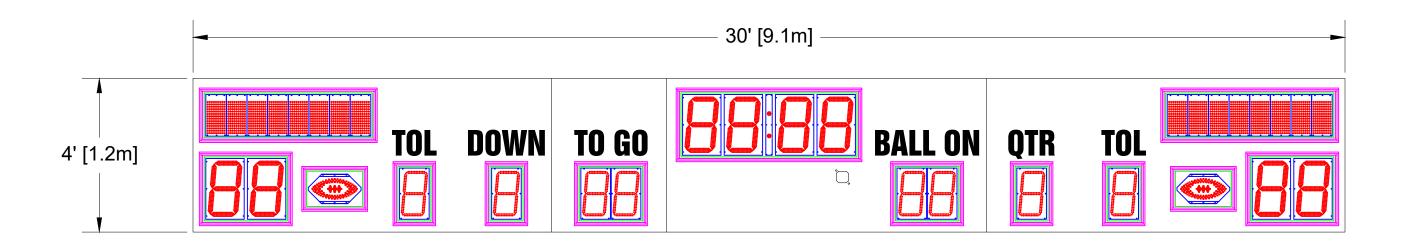

## **Scoreboard Specifications**

Overall size: 30' (W) x 4' (H) x 6" (D)
Approximate Weight: 700 lbs

Incoming Mains Power: (1x) 120VAC (+/-10%) 1 Phase, 2 Wire, 60Hz / 20 Amps. Requires an earth ground connection.

Incoming Mains Power and Data Location: Behind the TIME Digits.

17" LED Digits for TIME, SCORE
14" LED Digits for DOWN, TO GO, BALL ON, QTR, TOL

10" Electronic Team names at 8 Ch

8" White Vinyl Lettering for DOWN, TO GO, BALL ON, QTR, TOL

This Layout is for internal reference only.

All LED digits include the following:

- \* Shatter Resistant Lexan cover
- \* Conformal coating to protect from environmental conditions
- Surface Mount Technology LEDs allowing for wider viewing angle