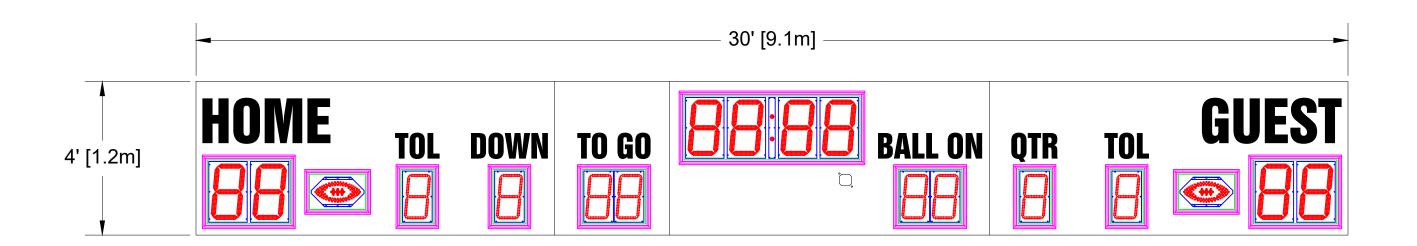

## Scoreboard Specifications

Overall size: 30' (W) x 4' (H) x 6" (D) Approximate Weight: 660 lbs

Incoming Mains Power: (1x) 120VAC (+/-10%) 1 Phase, 2 Wire, 60Hz / 15 Amps. Requires an earth ground connection.

Incoming Mains Power and Data Location: Behind the TIME Digits.

17" LED Digits for TIME, SCORE
14" LED Digits for DOWN, TO GO, BALL ON, QTR, TOL

14" White Vinyl Lettering for HOME, GUEST8" White Vinyl Lettering for DOWN, TO GO, BALL ON, QTR, TOL

This Layout is for internal reference only.

All LED digits include the following:

- \* Shatter Resistant Lexan cover
- \* Conformal coating to protect from environmental conditions
- Surface Mount Technology LEDs allowing for wider viewing angle