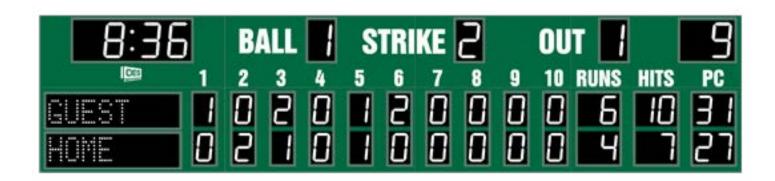

### M7136B

- The M7136B outdoor scoreboard is designed for baseball and softball.
- Built with shatter proof panels and superior components.
- High intensity LED digits offer brilliant and superior viewing experience from almost any angle and distance.
- Scoreboard displays home and guest team scores for up to 10 innings, total runs, hits, errors, ball, strike, out, last play, and at bat.

## Specifications

Compatible sports Baseball and Softball

Weight 1583 lbs

**Dimensions** W: 36', H: 8', D: 6"

**Digit sizes** 17" Innings, Home and Guest Runs, Runs, Hits, Pitch Count,

22" Ball, Strike, Out, Last Play, At Bat/Game Timer/Time of

Day Clock/Pitch Speed

Team name options 15" Electronic, Vinyl

Caption options Vinyl

Scoring Options Pitch Speed, Game Timer, At Bat, Time of Day Clock

Construction Aluminum enclosure with shatter resistant Lexan digit covers