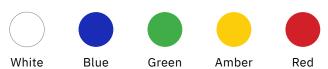

## Digit Color

Our scoreboard digits are built with higher intensity LEDs and incorporate more LEDs per digit than other companies. The result is brilliant and superior viewing experience from almost any angle and distance. Choose from five standard digit colors including our renowned, ultra-bright white at no added cost.

Whether it's a scoreboard with one digit color or a mix and match of options, OES LED digits will set your scoreboard apart from the crowd.