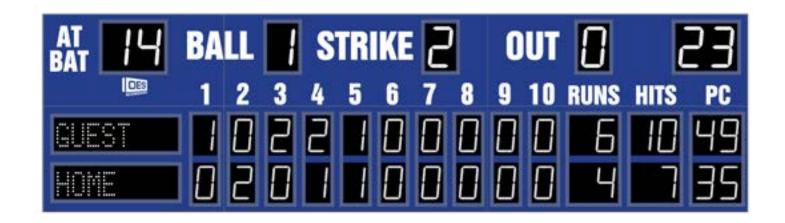

- The M7125B outdoor scoreboard is designed for baseball and softball.
- Built with shatter proof panels and superior components.
- High intensity LED digits offer brilliant and superior viewing experience from almost any angle and distance.
- Scoreboard displays home and guest team scores for up to 10 innings, total runs, hits, errors, ball, strike, out, last play, and at bat.
- Last play displays hit or error along with position number for the error.
  At bat display can be optionally configured to a game timer, time of day clock, or MPH display

## Specifications

Compatible sports Baseball and Softball

Weight 968 lbs

**Dimensions** W: 25', H: 7', D: 6"

**Digit sizes** 14" Innings, Home and Guest Runs, Runs, Hits, Pitch Count,

17" Ball, Strike, Out, Last Play, At Bat/Game Timer/Time of

Day Clock/Pitch Speed

Team name options 10" Electronic, Vinyl

Caption options Vinyl

Scoring Options Pitch Count, Pitch Speed, Game Timer, At Bat, Time of Day

Clock

**Construction** Aluminum enclosure with shatter resistant Lexan digit covers