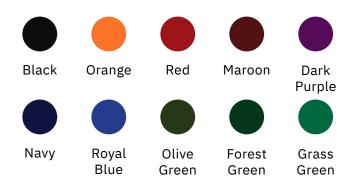

## **Enclosure Colors**

Our scoreboard enclosures are known for their color brightness, fade resistance and durability. Choose from a variety of popular enclosure colors to make your scoreboard stand out.

Don't see your ideal color choice? We'll use our custom color-matching process to determine the perfect color match.