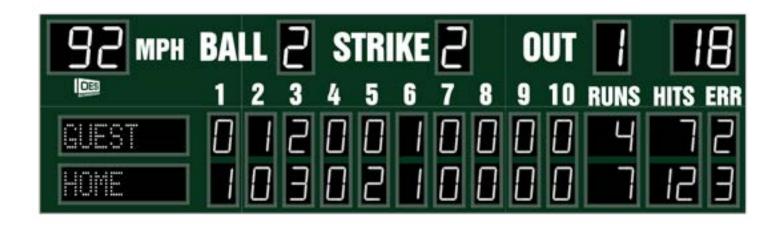

# M7125A

- The M7125A outdoor scoreboard is designed for baseball and softball.
- Built with shatter proof panels and superior components.
- High intensity LED digits offer brilliant and superior viewing experience from almost any angle and distance.
- Scoreboard displays home and guest team scores for up to 10 innings, total runs, hits, errors, ball, strike, out, last play, and at bat.
- Last play displays hit or error along with position number for the error. At bat display can be optionally configured to a game timer, time of day clock, MPH display, or pitch count display.

### Specifications

Compatible sports Weight Dimensions Digit sizes

Team name options Caption options Scoring Options

Construction Accent Options Baseball and Softball 1076 lbs W: 25', H: 7', D: 6" 14" Innings, Home and Guest Runs, Runs, Hits, Errors, 17" Ball, Strike, Out, Last Play, At Bat/Game Timer/Time of Day Clock/Pitch Speed 10" Electronic, Vinyl Vinyl Pitch Count, Pitch Speed, Game Timer, At Bat, Time of Day Clock Aluminum enclosure with shatter resistant Lexan digit covers Electronic team names, Perimeter striping