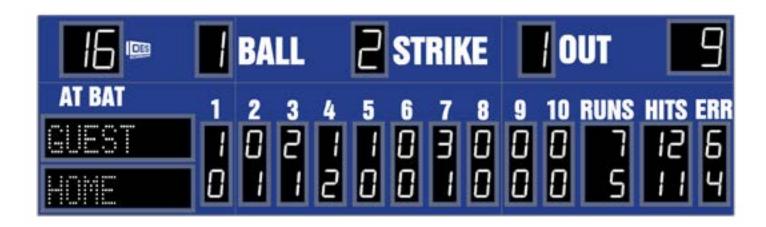

### M7121A

- The M7121A outdoor scoreboard is designed for baseball and softball.
- Built with shatter proof panels and superior components.
- High intensity LED digits offer brilliant and superior viewing experience from almost any angle and distance.
- Scoreboard displays home and guest team scores for up to 10 innings, total runs, hits, errors, ball, strike, out, last play, and at bat.
- The last play displays hit or error along with position number for the error. At bat display can be optionally configured to a game timer or pitch count display.

## Specifications

Compatible sports Baseball and Softball

Weight 785 lbs

**Dimensions** W: 21', H: 6', D: 6"

Digit sizes 10" Innings, Home and Guest Runs, Hits/Errors, 14" Ball,

Strike, Out, Last Play, At Bat/Pitch Count/Game Timer