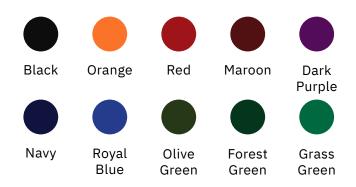

#### **Enclosure Colors**

Our scoreboard enclosures are known for their color brightness, fade resistance and durability. Choose from a variety of popular enclosure colors to make your scoreboard stand out.

Don't see your ideal color choice? We'll use our custom color-matching process to determine the perfect color match.