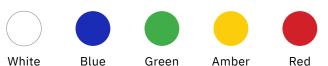

# Digit Color

Our scoreboard digits are built with higher intensity LEDs and incorporate more LEDs per digit than other companies. The result is brilliant and superior viewing experience from almost any angle and distance. Choose from five standard digit colors including our renowned, ultra-bright white at no added cost.

Whether it's a scoreboard with one digit color or a mix and match of options, OES LED digits will set your scoreboard apart from the crowd.