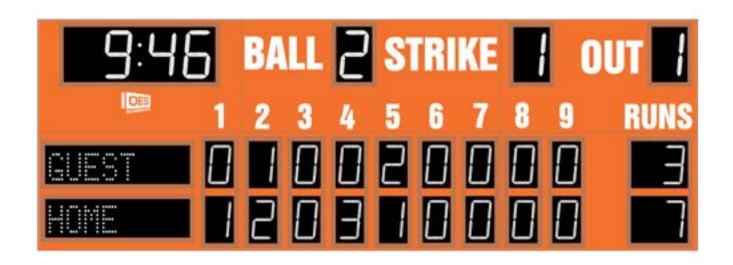

# M7120A

- The M7120A outdoor scoreboard is designed for baseball and softball.
- Built with shatter proof panels and superior components.
- High intensity LED digits offer brilliant and superior viewing experience from almost any angle and distance.
- Scoreboard displays home and guest team scores for up to 9 innings, total runs, ball, strike, and out
- Optional at bat, last play, pitch count, or game timer display can be added to upper right corner. Last play displays hit or error along with position number for the error.