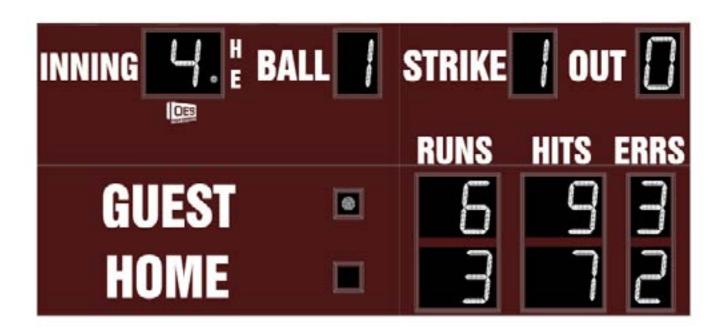

# M7118A

- The M7118A outdoor scoreboard is designed for baseball and softball.
- Built with shatter proof panels and superior components.
- High intensity LED digits offer brilliant and superior viewing experience from almost any angle and distance.
- Scoreboard displays displays home and guest team scores, inning up to 19, ball, strike, out, runs, hits, errors and includes at bat indicators.

# Specifications

Compatible sports Baseball and Softball

Weight 449 lbs

**Dimensions** 18', H: 8', D: 6"

Digit sizes 17" Home and Guest Runs, Ball, Strike, Out, Inning, Hits,

Errors, 4" dot - At Bat, 2" dot - Hit/Error