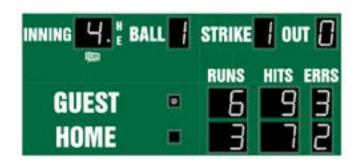

# ColorCast™ Colors

ColorCast digits are designed to illuminate your scoreboard with vibrant color. Whether you choose a single digit color or combine multiple colors on your scoreboard, ColorCast offers more digit color flexibility than anywhere else.

## Popular Enclosure Colors

Our scoreboard enclosures are known for their color brightness, fade resistance and durability.

Don't see your ideal color choice? We'll use our custom color-matching process to determine the perfect color match.