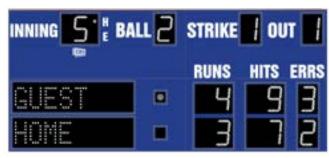

# ColorCast™ Colors

ColorCast digits are designed to illuminate your scoreboard with vibrant color. Whether you choose a single digit color or combine multiple colors on your scoreboard, ColorCast offers more digit color flexibility than anywhere else.

## Popular Enclosure Colors

Our scoreboard enclosures are known for their color brightness, fade resistance and durability.

Don't see your ideal color choice? We'll use our custom color-matching process to determine the perfect color match.