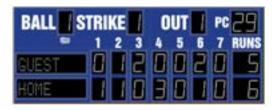

# M7116C

- The M7116C outdoor scoreboard is designed for baseball and softball.
- Built with shatter proof panels and superior components.
- High intensity LED digits offer brilliant and superior viewing experience from almost any angle and distance.
- Scoreboard displays home and guest team scores, inning up to 19, ball-strike-out and hit/error indicators.
- Optional at bat, last play, pitch count, or game timer display can be added to upper right corner. Last play displays hit or error along with position number for the error.

#### M7116CUCV-AB

M7116CUCV-LP

**Accent Options** 

Baseball and Softball

624 lbs

W: 16', H: 6'2", D: 6"

14" Inning, Home and Guest Scores, Ball, Strike, Out, At Bat/

Last Play/Pitch Count/Game Timer/Time of Day Clock

10" Electronic, Vinyl