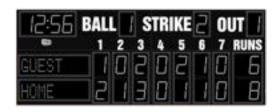

# M7116C

- The M7116C outdoor scoreboard is designed for baseball and softball.
- Built with shatter proof panels and superior components.
- High intensity LED digits offer brilliant and superior viewing experience from almost any angle and distance.
- Scoreboard displays home and guest team scores, inning up to 19, ball-strike-out and hit/error indicators.
- Optional at bat, last play, pitch count, or game timer display can be added to upper right corner. Last play displays hit or error along with position number for the error.

#### M7116CUCE-PC

M7116CUCE-CL

Vinyl

Last Play, Pitch Count, Game Timer, At Bat, Time of Day Clock Aluminum enclosure with shatter resistant Lexan digit covers

Electronic team names, Perimeter striping