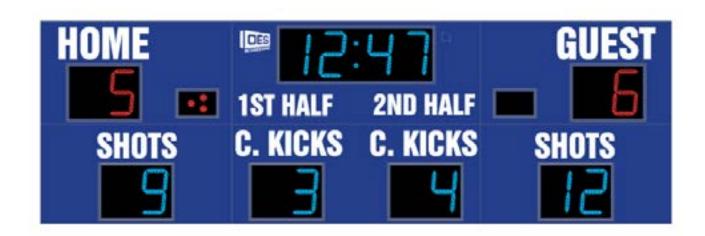

# M4025A

- The M4025A outdoor scoreboard can be adapted for football, lacrosse, track and soccer.
- Built with shatter proof panels, weather-proof coating and superior components.
- High intensity LED digits offer brilliant and superior viewing experience from almost any angle and distance.
- Displays game time up to 99:59, home and guest scores, shots, corner kicks, first and second half indicators, and includes a built in horn.
- Game time display can be configured to display 1/10 of a second when the game time is less than 1 second.
- This multi-sport scoreboard also includes built in supprt for common track timing software protocols.
- Easily adjusted for other sports when paired with an OES controller.

# Specifications

Compatible sports Football, Track, Lacrosse, Soccer, Rugby, Field Hockey

Weight 1178 lbs

**Dimensions** W: 25', H: 8', D: 6"

Digit sizes 22" Time, Home and Guest Scores, Shots, Corner kicks, 6"

Arrow - Half

Team name options 10" Electronic, Vinyl Caption options 10" Electronic, Vinyl Game time options 88:88, 88:88:88

Construction Aluminum enclosure with shatter resistant Lexan digit covers 99:59:99 clock for track and field, Electronic team names,