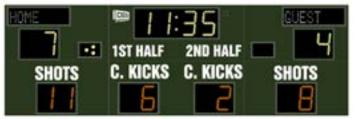

# M4025A

- The M4025A outdoor scoreboard can be adapted for football, lacrosse, track and soccer.
- Built with shatter proof panels, weather-proof coating and superior components.
- High intensity LED digits offer brilliant and superior viewing experience from almost any angle and distance.
- Displays game time up to 99:59, home and guest scores, shots, corner kicks, first and second half indicators, and includes a built in horn.
- Game time display can be configured to display 1/10 of a second when the game time is less than 1 second.
- This multi-sport scoreboard also includes built in supprt for common track timing software protocols.
- Easily adjusted for other sports when paired with an OES controller.

# Specifications

Compatible sports Football, Track, Lacrosse, Soccer, Rugby, Field Hockey

Weight 1178 lbs

**Dimensions** W: 25', H: 8', D: 6"

Digit sizes 22" Time, Home and Guest Scores, Shots, Corner kicks, 6"

Arrow - Half

Team name options 10" Electronic, Vinyl Caption options 10" Electronic, Vinyl Game time options 88:88, 88:88:88

Construction Aluminum enclosure with shatter resistant Lexan digit covers 99:59:99 clock for track and field, Electronic team names,