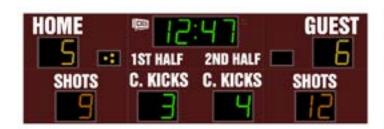

# M4025A

- The M4025A outdoor scoreboard can be adapted for football, lacrosse, track and soccer.
- Built with shatter proof panels, weather-proof coating and superior components.
- High intensity LED digits offer brilliant and superior viewing experience from almost any angle and distance.
- Displays game time up to 99:59, home and guest scores, shots, corner kicks, first and second half indicators, and includes a built in horn.
- Game time display can be configured to display 1/10 of a second when the game time is less than 1 second.
- This multi-sport scoreboard also includes built in supprt for common track timing software protocols.
- Easily adjusted for other sports when paired with an OES controller.

# Specifications

Compatible sports Football, Track, Lacrosse, Soccer, Rugby, Field Hockey

Weight 1178 lbs

**Dimensions** W: 25', H: 8', D: 6"

Digit sizes 22" Time, Home and Guest Scores, Shots, Corner kicks, 6"

Arrow - Half

Team name options 10" Electronic, Vinyl Caption options 10" Electronic, Vinyl Game time options 88:88, 88:88:88

Construction Aluminum enclosure with shatter resistant Lexan digit covers 99:59:99 clock for track and field, Electronic team names,