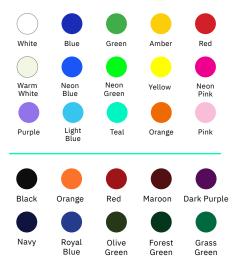

## ColorCast™ Colors

ColorCast digits are designed to illuminate your scoreboard with vibrant color. Whether you choose a single digit color or combine multiple colors on your scoreboard, ColorCast offers more digit color flexibility than anywhere else.

Plus, when integrated with ColorCast Pro, ColorCast digits light up your scoreboard with an infinite number of color choices that can be changed at any time and in moment of the game.