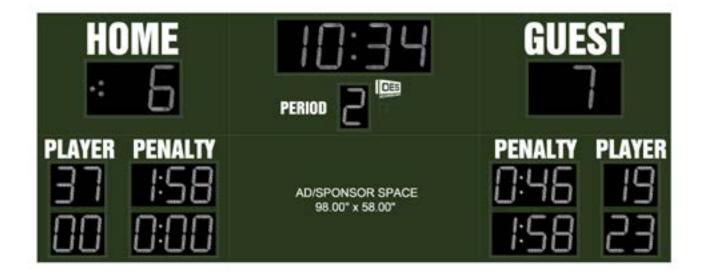

- The M3025C outdoor scoreboard can be adapted for football, lacrosse, track and soccer.
- Built with shatter proof panels, weather-proof coating and superior components.
- High intensity LED digits offer brilliant and superior viewing experience from almost any angle and distance.
- Displays game time up to 99:59, home and guest scores, period, player number, penalty time, possession markers, and includes a built in horn.
- Game time display can be configured to display 1/10 of a second when the game time is less than 1 second.
- This multi-sport scoreboard also includes built in support for common track timing software protocols.
- Easily adjusted for other sports when paired with an OES controller .

# Specifications

Compatible sports Weight Dimensions Digit sizes

Team name options Caption options Game time options Construction Accent Options Football, Track, Lacrosse, Soccer, Rugby, Field Hockey 1134 lbs W: 25', H: 9'10", D: 6" 22" Time, Home and Guest Scores, 17" Period, Player Penalty (Player Number and Penalty Time) 10" Electronic, Vinyl Vinyl 88:88, 8:88:88 Aluminum enclosure with shatter resistant Lexan digit covers 99:59:99 clock for track and field, Electronic team names Sponsorship panel below the time display, Perimeter striping