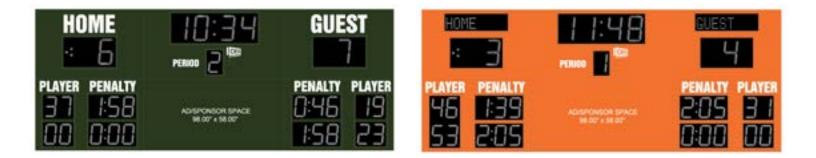

## Popular Enclosure Colors

Our scoreboard enclosures are known for their color brightness, fade resistance and durability.

Don't see your ideal color choice? We'll use our custom color-matching process to determine the perfect color match.