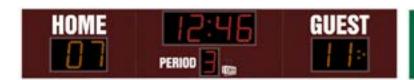

## M3025A

- The M3025A outdoor scoreboard can be adapted for football, lacrosse, track and soccer.
- Built with shatter proof panels, weather-proof coating and superior components.
- High intensity LED digits offer brilliant and superior viewing experience from almost any angle and distance.
- Displays game time up to 99:59, home and guest scores, period, and has possession markers, and includes a built in horn.
- Game time display can be configured to display 1/10 of a second when the game time is less than 1 second.
- This multi-sport scoreboard also includes built in support for common track timing software protocols.
- Easily adjusted for other sports when paired with an OES controller.

# Specifications

Compatible sports Football, Track, Lacrosse, Soccer, Rugby, Field Hockey

Weight 640 lbs

W: 25', H: 4'7", D: 6" **Dimensions** 

22" Time, Home and Guest Scores, 17" Period, 6" Arrow -Digit sizes

Possession Markers

10" Electronic, Vinyl Team name options

**Caption options** Vinyl

Game Clock options 88:88, 88:88:88

Construction Aluminum enclosure with shatter resistant Lexan digit covers **Accent Options** 

99:59:99 clock for track and field, Electronic team names,

Perimeter striping