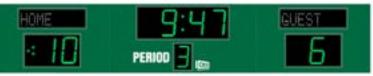

## M3025A

- The M3025A outdoor scoreboard can be adapted for football, lacrosse, track and soccer.
- Built with shatter proof panels, weather-proof coating and superior components.
- High intensity LED digits offer brilliant and superior viewing experience from almost any angle and distance.
- Displays game time up to 99:59, home and guest scores, period, and has possession markers, and includes a built in horn.
- Game time display can be configured to display 1/10 of a second when the game time is less than 1 second.
- This multi-sport scoreboard also includes built in support for common track timing software protocols.
- Easily adjusted for other sports when paired with an OES controller.

# Specifications

Compatible sports Football, Track, Lacrosse, Soccer, Rugby, Field Hockey

Weight 640 lbs

W: 25', H: 4'7", D: 6" **Dimensions** 

22" Time, Home and Guest Scores, 17" Period, 6" Arrow -Digit sizes

99:59:99 clock for track and field, Electronic team names,

Perimeter striping