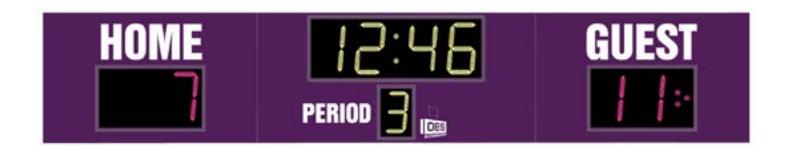

## M3025A

- The M3025A outdoor scoreboard can be adapted for football, lacrosse, track and soccer.
- Built with shatter proof panels, weather-proof coating and superior components.
- High intensity LED digits offer brilliant and superior viewing experience from almost any angle and distance.
- Displays game time up to 99:59, home and guest scores, period, and has possession markers, and includes a built in horn.
- Game time display can be configured to display 1/10 of a second when the game time is less than 1 second.
- This multi-sport scoreboard also includes built in support for common track timing software protocols.
- Easily adjusted for other sports when paired with an OES controller.

# Specifications

Compatible sports Football, Track, Lacrosse, Soccer, Rugby, Field Hockey

Weight 640 lbs

W: 25', H: 4'7", D: 6" **Dimensions** 

22" Time, Home and Guest Scores, 17" Period, 6" Arrow -Digit sizes

Possession Markers

10" Electronic, Vinyl Team name options

**Caption options** Vinyl

Game Clock options 88:88, 88:88:88

Construction Aluminum enclosure with shatter resistant Lexan digit covers **Accent Options** 

99:59:99 clock for track and field, Electronic team names,

Perimeter striping