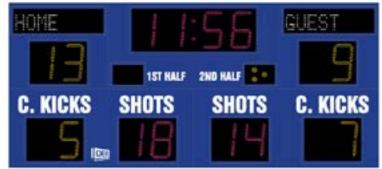

# M4018B

- The M4018B outdoor scoreboard can be adapted for football, lacrosse, track and soccer.
- Built with shatter proof panels, weather-proof coating and superior components.
- High intensity LED digits offer brilliant and superior viewing experience from almost any angle and distance.
- Displays game time up to 99:59, home and guest scores, shots, corner kicks, first and second half indicators, and includes a built in horn.
- Game time display can be configured to display 1/10 of a second when the game time is less than 1 second.
- This multi-sport scoreboard also includes built in support for common track timing software protocols.
- Easily adjusted for other sports when paired with an OES controller.

# Specifications

Compatible sports Football, Track, Lacrosse, Soccer, Rugby, Field Hockey

Weight 930 lbs

**Dimensions** W: 18', H: 8', D: 6"

Digit sizes 22" Time, Home and Guest Scores, Shots, Corner kicks, 6"

Arrow - Half

Team name options 10" Electronic, Vinyl

Caption options Vinyl

**Construction** Aluminum enclosure with shatter resistant Lexan digit covers

Accent Options Electronic team names, Perimeter striping