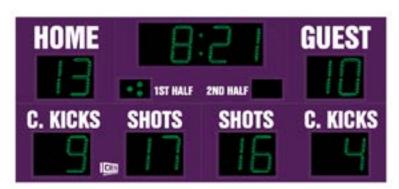

#### ColorCast™ Colors

ColorCast digits are designed to illuminate your scoreboard with vibrant color. Whether you choose a single digit color or combine multiple colors on your scoreboard, ColorCast offers more digit color flexibility than anywhere else.

Plus, when integrated with ColorCast Pro, ColorCast digits light up your scoreboard with an infinite number of color choices that can be changed at any time and in moment of the game.

## Popular Enclosure Colors

Our scoreboard enclosures are known for their color brightness, fade resistance and durability.

Don't see your ideal color choice? We'll use our custom color-matching process to determine the perfect color match.