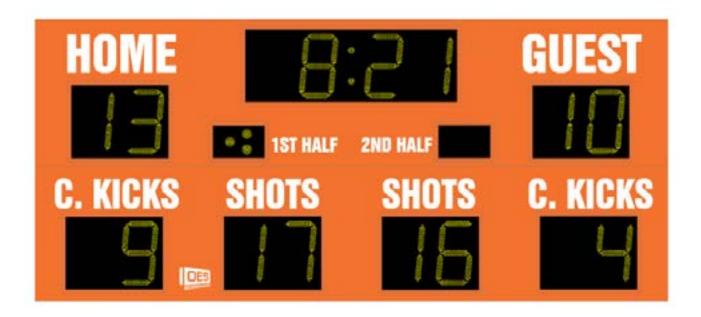

# M4018B

- The M4018B outdoor scoreboard can be adapted for football, lacrosse, track and soccer.
- Built with shatter proof panels, weather-proof coating and superior components.
- High intensity LED digits offer brilliant and superior viewing experience from almost any angle and distance.
- Displays game time up to 99:59, home and guest scores, shots, corner kicks, first and second half indicators, and includes a built in horn.
- Game time display can be configured to display 1/10 of a second when the game time is less than 1 second.
- This multi-sport scoreboard also includes built in support for common track timing software protocols.
- Easily adjusted for other sports when paired with an OES controller.

# Specifications

Compatible sports Football, Track, Lacrosse, Soccer, Rugby, Field Hockey

Weight 930 lbs

**Dimensions** W: 18', H: 8', D: 6"

Digit sizes 22" Time, Home and Guest Scores, Shots, Corner kicks, 6"

Arrow - Half

Team name options 10" Electronic, Vinyl

Caption options Vinyl

**Construction** Aluminum enclosure with shatter resistant Lexan digit covers

Accent Options Electronic team names, Perimeter striping