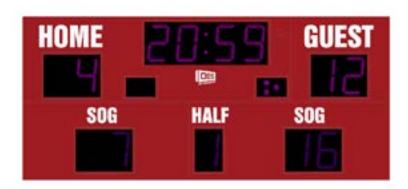

# M4018A

- The M4018A outdoor scoreboard can be adapted for football, lacrosse, track and soccer.
- Built with shatter proof panels, weather-proof coating and superior components.
- High intensity LED digits offer brilliant and superior viewing experience from almost any angle and distance.
- Displays game time up to 99:59, home and guest scores, shots, half, and includes a built in horn.
- Game time display can be configured to display 1/10 of a second when the game time is less than 1 second.
- This multi-sport scoreboard also includes built in support for common track timing software protocols.
- Easily adjusted for other sports when paired with an OES controller

# Specifications

Compatible sports Football, Track, Lacrosse, Soccer, Rugby, Field Hockey

Weight 930 lbs

**Dimensions** W: 18', H: 8', D: 6"

**Digit sizes** 22" Time, Home and Guest Scores, Half, Shots on Goal, 6"

## Popular Enclosure Colors

Our scoreboard enclosures are known for their color brightness, fade resistance and durability.

Don't see your ideal color choice? We'll use our custom color-matching process to determine the perfect color match.