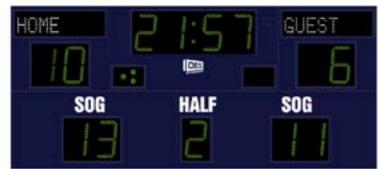

# M4018A

- The M4018A outdoor scoreboard can be adapted for football, lacrosse, track and soccer.
- Built with shatter proof panels, weather-proof coating and superior components.
- High intensity LED digits offer brilliant and superior viewing experience from almost any angle and distance.
- Displays game time up to 99:59, home and guest scores, shots, half, and includes a built in horn.
- Game time display can be configured to display 1/10 of a second when the game time is less than 1 second.
- This multi-sport scoreboard also includes built in support for common track timing software protocols.
- Easily adjusted for other sports when paired with an OES controller

# Specifications

Compatible sports Football, Track, Lacrosse, Soccer, Rugby, Field Hockey

Weight 930 lbs

**Dimensions** W: 18', H: 8', D: 6"

**Digit sizes** 22" Time, Home and Guest Scores, Half, Shots on Goal, 6"