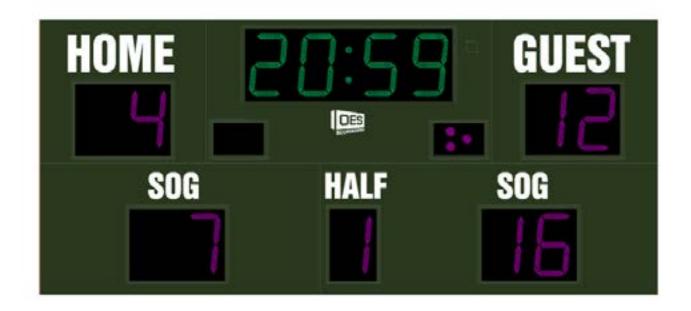

# M4018A

- The M4018A outdoor scoreboard can be adapted for football, lacrosse, track and soccer.
- Built with shatter proof panels, weather-proof coating and superior components.
- High intensity LED digits offer brilliant and superior viewing experience from almost any angle and distance.
- Displays game time up to 99:59, home and guest scores, shots, half, and includes a built in horn.
- Game time display can be configured to display 1/10 of a second when the game time is less than 1 second.
- This multi-sport scoreboard also includes built in support for common track timing software protocols.
- Easily adjusted for other sports when paired with an OES controller

# Specifications

Compatible sports Football, Track, Lacrosse, Soccer, Rugby, Field Hockey

Weight 930 lbs

**Dimensions** W: 18', H: 8', D: 6"

**Digit sizes** 22" Time, Home and Guest Scores, Half, Shots on Goal, 6"