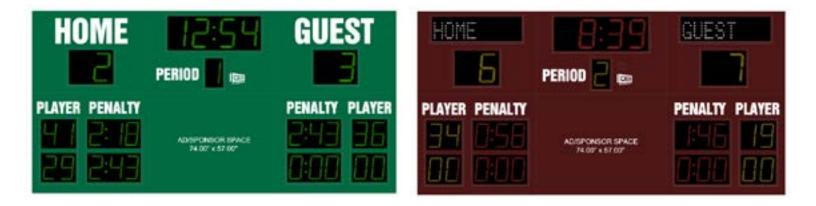

### ColorCast™ Colors

ColorCast digits are designed to illuminate your scoreboard with vibrant color. Whether you choose a single digit color or combine multiple colors on your scoreboard, ColorCast offers more digit color flexibility than anywhere else.

Plus, when integrated with ColorCast Pro, ColorCast digits light up your scoreboard with an infinite number of color choices that can be changed at any time and in moment of the game.

## Popular Enclosure Colors

Our scoreboard enclosures are known for their color brightness, fade resistance and durability.

Don't see your ideal color choice? We'll use our custom color-matching process to determine the perfect color match.