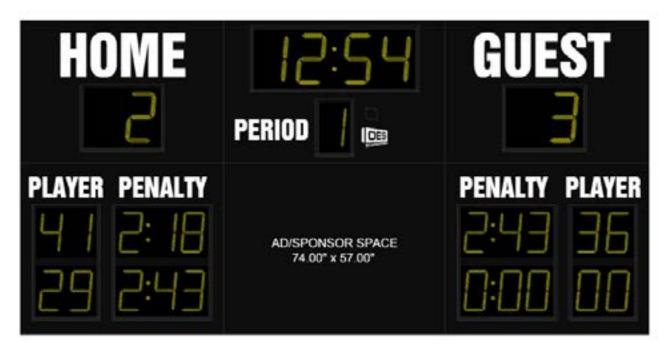

# M3018B

- The M3018B outdoor scoreboard can be adapted for football, lacrosse, track and soccer.
- Built with shatter proof panels, weather-proof coating and superior components.
- High intensity LED digits offer brilliant and superior viewing experience from almost any angle and distance.
- Displays game time up to 99:59, home and guest scores, period, player number, penalty time, and includes a built in horn.
- Game time display can be configured to display 1/10 of a second when the game time is less than 1 second.
- This multi-sport scoreboard also includes built in support for common track timing software protocols.
- Easily adjusted for other sports when paired with an OES controller .

## Specifications

**Compatible sports** Football, Track, Lacrosse, Soccer, Rugby, Field Hockey Weight 955 lbs W: 18', H: 9', D: 6" **Dimensions** 17" Time, Home and Guest Scores, 14" Period, Player **Digit sizes** Penalty (Player Number and Penalty Time) Team name options 10" Electronic, Vinyl **Caption options** Vinyl Construction Aluminum enclosure with shatter resistant Lexan digit covers Accent Options Electronic team names, Perimeter striping