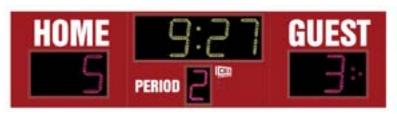

#### ColorCast™ Colors

ColorCast digits are designed to illuminate your scoreboard with vibrant color. Whether you choose a single digit color or combine multiple colors on your scoreboard, ColorCast offers more digit color flexibility than anywhere else.

Plus, when integrated with ColorCast Pro, ColorCast digits light up your scoreboard with an infinite number of color choices that can be changed at any time and in moment of the game.

# White Blue Green Amber Red Warm Neon Neon Yellow Neon Pink Purple Light Blue Teal Orange Pink