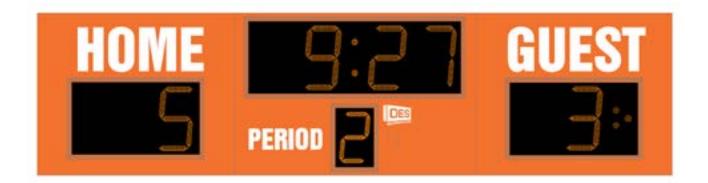

# M3018A

- The M3018A outdoor scoreboard can be adapted for football, lacrosse, track and soccer.
- Built with shatter proof panels, weather-proof coating and superior components.
- High intensity LED digits offer brilliant and superior viewing experience from almost any angle and distance.
- Displays game time up to 99:59, home and guest scores, period, and has possession markers, and includes a built in horn.
- Game time display can be configured to display 1/10 of a second when the game time is less than 1 second.
- This multi-sport scoreboard also includes built in support for common track timing software protocols.
- Easily adjusted for other sports when paired with an OES controller.

# Specifications

Compatible sports Football, Track, Lacrosse, Soccer, Rugby, Field Hockey

Weight 540 lbs

**Dimensions** W: 18', H: 4'7", D: 6"

Digit sizes 22" Time, Home and Guest Scores, 17" Period, 6" Arrow -

Possession Markers

Team name options 10" Electronic, Vinyl

Caption options Vinyl

**Game Clock options** 88:88, 88:88:88

Construction Aluminum enclosure with shatter resistant Lexan digit covers

Accent Options Electronic team names, Perimeter striping