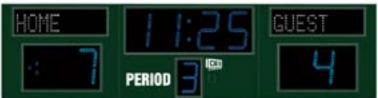

# M3018A

- The M3018A outdoor scoreboard can be adapted for football, lacrosse, track and soccer.
- Built with shatter proof panels, weather-proof coating and superior components.
- High intensity LED digits offer brilliant and superior viewing experience from almost any angle and distance.
- Displays game time up to 99:59, home and guest scores, period, and has possession markers, and includes a built in horn.
- Game time display can be configured to display 1/10 of a second when the game time is less than 1 second.
- This multi-sport scoreboard also includes built in support for common track timing software protocols.
- Easily adjusted for other sports when paired with an OES controller.

# Specifications

Compatible sports Football, Track, Lacrosse, Soccer, Rugby, Field Hockey

Weight 540 lbs

**Dimensions** W: 18', H: 4'7", D: 6"

Digit sizes 22" Time, Home and Guest Scores, 17" Period, 6" Arrow -

Possession Markers

Team name options 10" Electronic, Vinyl

Caption options Vinyl

**Game Clock options** 88:88, 88:88:88

Construction Aluminum enclosure with shatter resistant Lexan digit covers

Accent Options Electronic team names, Perimeter striping