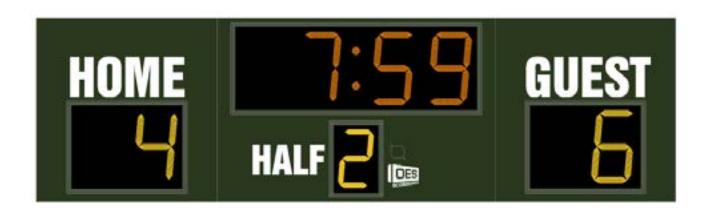

# M3016A

- The M3016A outdoor scoreboard can be adapted for football, lacrosse, track and soccer.
- Built with shatter proof panels, weather-proof coating and superior components.
- High intensity LED digits offer brilliant and superior viewing experience from almost any angle and distance.
- Displays game time up to 99:59, home and guest scores, half and includes a built in horn.
- Game time display can be configured to display 1/10 of a second when the game time is less than 1 second.
- This multi-sport scoreboard also includes built in support for common track timing software protocols.
- Easily adjusted for other sports when paired with an OES controller.

# Specifications

Compatible sports Football, Track, Lacrosse, Soccer, Rugby, Field Hockey

Weight 460 lbs

**Dimensions** W: 16', H: 4'7", D: 6"

**Digit sizes** 22" Time, Home and Guest Scores, 17" Half

Team name options 10" Electronic, Vinyl

Caption options Vinyl

**Construction** Aluminum enclosure with shatter resistant Lexan digit covers

Accent Options Electronic team names, Perimeter striping