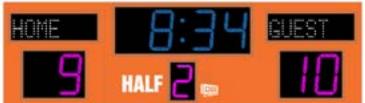

# M3016A

- The M3016A outdoor scoreboard can be adapted for football, lacrosse, track and soccer.
- Built with shatter proof panels, weather-proof coating and superior components.
- High intensity LED digits offer brilliant and superior viewing experience from almost any angle and distance.
- Displays game time up to 99:59, home and guest scores, half and includes a built in horn.
- Game time display can be configured to display 1/10 of a second when the game time is less than 1 second.
- This multi-sport scoreboard also includes built in support for common track timing software protocols.
- Easily adjusted for other sports when paired with an OES controller.

# Specifications

Compatible sports Football, Track, Lacrosse, Soccer, Rugby, Field Hockey

Weight 460 lbs

**Dimensions** W: 16', H: 4'7", D: 6"

**Digit sizes** 22" Time, Home and Guest Scores, 17" Half

Team name options 10" Electronic, Vinyl