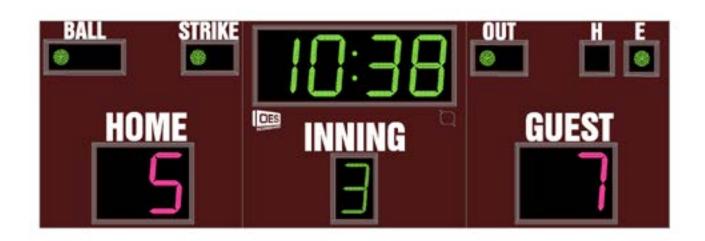

# M3015A

- The M3015A outdoor scoreboard can be adapted for baseball, football, lacrosse, track and soccer.
- Built with shatter proof panels, weather-proof coating and superior components.
- High intensity LED digits offer brilliant and superior viewing experience from almost any angle and distance.
- Displays game time up to 99:59, home and guest scores, inning, and has ball, strike, out, hit and error markers
- Game time display can be configured to display 1/10 of a second when the game time is less than 1 second.
- This multi-sport scoreboard also includes built in support for common track timing software protocols.
- Easily adjusted for other sports when paired with an OES controller.

# Specifications

Compatible sports Football, Track, Lacrosse, Soccer, Rugby, Field Hockey

Weight 443 lbs

**Dimensions** W: 15', H: 4'11", D: 6"

Digit sizes 17" Time, Home and Guest Scores, 14" Inning, 2" Dot - Ball,

Strike, Out, Hit/Error

Team name options 10" Electronic, Vinyl

Caption options Viny

**Construction** Aluminum enclosure with shatter resistant Lexan digit covers

Accent Options Electronic team names, Perimeter striping