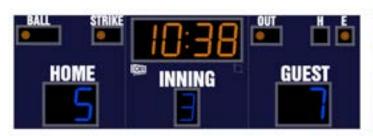

#### ColorCast™ Colors

ColorCast digits are designed to illuminate your scoreboard with vibrant color. Whether you choose a single digit color or combine multiple colors on your scoreboard, ColorCast offers more digit color flexibility than anywhere else.

Plus, when integrated with ColorCast Pro, ColorCast digits light up your scoreboard with an infinite number of color choices that can be changed at any time and in moment of the game.

# White Blue Green Amber Red Warm Neon Neon Green Yellow Neon Pink Purple Light Teal Orange Pink