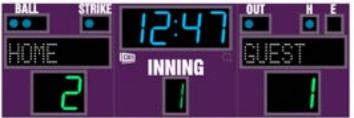

# M3015A

- The M3015A outdoor scoreboard can be adapted for baseball, football, lacrosse, track and soccer.
- Built with shatter proof panels, weather-proof coating and superior components.
- High intensity LED digits offer brilliant and superior viewing experience from almost any angle and distance.
- Displays game time up to 99:59, home and guest scores, inning, and has ball, strike, out, hit and error markers
- Game time display can be configured to display 1/10 of a second when the game time is less than 1 second.
- This multi-sport scoreboard also includes built in support for common track timing software protocols.
- Easily adjusted for other sports when paired with an OES controller.

# Specifications

Compatible sports Football, Track, Lacrosse, Soccer, Rugby, Field Hockey

Weight 443 lbs

**Dimensions** W: 15', H: 4'11", D: 6"

Digit sizes 17" Time, Home and Guest Scores, 14" Inning, 2" Dot - Ball,

Strike, Out, Hit/Error

Team name options 10" Electronic, Vinyl

Caption options Viny

**Construction** Aluminum enclosure with shatter resistant Lexan digit covers

Accent Options Electronic team names, Perimeter striping