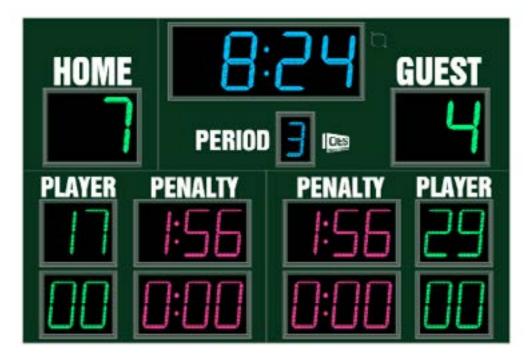

- The M3012B outdoor scoreboard can be adapted for football, lacrosse, track and soccer.
- Built with shatter proof panels, weather-proof coating and superior components.
- High intensity LED digits offer brilliant and superior viewing experience from almost any angle and distance.
- Displays game time up to 99:59, home and guest scores, period, player number, penalty time, and includes a built in horn.
- Game time display can be configured to display 1/10 of a second when the game time is less than 1 second.
- This multi-sport scoreboard also includes built in support for common track timing software protocols.
- Easily adjusted for other sports when paired with an OES controller .

# Specifications

**Compatible sports** Football, Track, Lacrosse, Soccer, Rugby, Field Hockey Weight 503 lbs W: 12', H: 8', D: 6" Dimensions 17" Time, Home and Guest Scores, 14" Player Penalty (Player **Digit sizes** Number and Penalty Time), 10" Period Team name options Vinyl **Caption options** Vinyl Construction Aluminum enclosure with shatter resistant Lexan digit covers **Accent Options** Perimeter striping