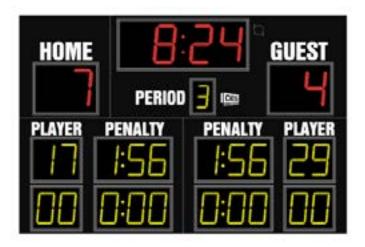

## ColorCast™ Colors

ColorCast digits are designed to illuminate your scoreboard with vibrant color. Whether you choose a single digit color or combine multiple colors on your scoreboard, ColorCast offers more digit color flexibility than anywhere else.

Plus, when integrated with ColorCast Pro, ColorCast digits light up your scoreboard with an infinite number of color choices that can be changed at any time and in moment of the game.