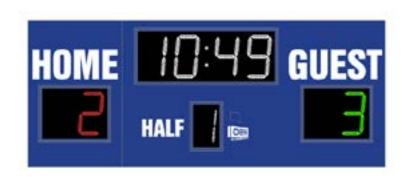

## ColorCast™ Colors

ColorCast digits are designed to illuminate your scoreboard with vibrant color. Whether you choose a single digit color or combine multiple colors on your scoreboard, ColorCast offers more digit color flexibility than anywhere else.

Plus, when integrated with ColorCast Pro, ColorCast digits light up your scoreboard with an infinite number of color choices that can be changed at any time and in moment of the game.

# White Blue Green Amber Red Warm Neon Neon Yellow Neon Pink Purple Light Blue Teal Orange Pink