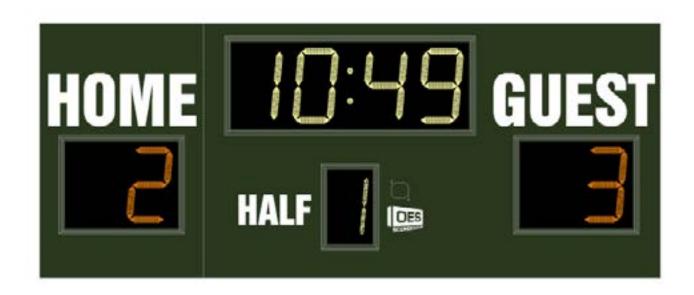

# M3012A

- The M3012A outdoor scoreboard can be adapted for football, lacrosse, track and soccer.
- Built with shatter proof panels, weather-proof coating and superior components.
- High intensity LED digits offer brilliant and superior viewing experience from almost any angle and distance.
- Displays game time up to 99:59, home and guest scores, period and includes a built in horn.
- Game time display can be configured to display 1/10 of a second when the game time is less than 1 second.
- This multi-sport scoreboard also includes built in support for common track timing software protocols.
- Easily adjusted for other sports when paired with an OES controller.

# Specifications

Compatible sports Football, Track, Lacrosse, Soccer, Rugby, Field Hockey

Weight 294 lbs

**Dimensions** W: 12', H: 4'11", D: 6"

**Digit sizes** 17" Time, Home and Guest Scores, 14"Half

Team name options Vinyl Caption options Vinyl

**Construction** Aluminum enclosure with shatter resistant Lexan digit covers

Accent Options Perimeter striping