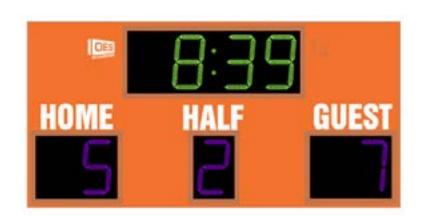

# M3010A

- The M3010A outdoor scoreboard can be adapted for football, lacrosse, track and soccer.
- Built with shatter proof panels, weather-proof coating and superior components.
- High intensity LED digits offer brilliant and superior viewing experience from almost any angle and distance.
- Displays game time up to 99:59, home and guest scores, quarter, and includes a built in horn.
- Game time display can be configured to display 1/10 of a second when the game time is less than 1 second.
- This multi-sport scoreboard also includes an easy to use interval timer feature to help with work-outs and training.
- Easily adjusted for other sports when paired with an OES controller.

# Specifications

Compatible sports Football, Track, Lacrosse, Soccer, Rugby, Field Hockey

Weight 243 lbs

**Dimensions** W: 9'11", H: 4'11", D: 6"

**Digit sizes** 17" Time, Home and Guest Scores, Half

Team name options Vinyl
Caption options Vinyl

### ColorCast™ Colors

ColorCast digits are designed to illuminate your scoreboard with vibrant color. Whether you choose a single digit color or combine multiple colors on your scoreboard, ColorCast offers more digit color flexibility than anywhere else.

Plus, when integrated with ColorCast Pro, ColorCast digits light up your scoreboard with an infinite number of color choices that can be changed at any time and in moment of the game.