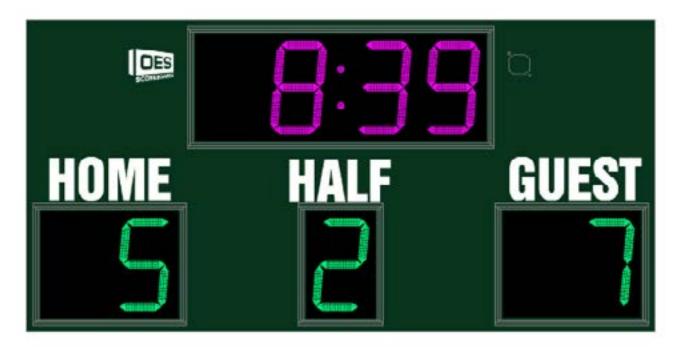

# M3010A

- The M3010A outdoor scoreboard can be adapted for football, lacrosse, track and soccer.
- Built with shatter proof panels, weather-proof coating and superior components.
- High intensity LED digits offer brilliant and superior viewing experience from almost any angle and distance.
- Displays game time up to 99:59, home and guest scores, quarter, and includes a built in horn.
- Game time display can be configured to display 1/10 of a second when the game time is less than 1 second.
- This multi-sport scoreboard also includes an easy to use interval timer feature to help with work-outs and training.
- Easily adjusted for other sports when paired with an OES controller.

# Specifications

Compatible sports Football, Track, Lacrosse, Soccer, Rugby, Field Hockey

Weight 243 lbs

**Dimensions** W: 9'11", H: 4'11", D: 6"

**Digit sizes** 17" Time, Home and Guest Scores, Half

Team name options Vinyl
Caption options Vinyl