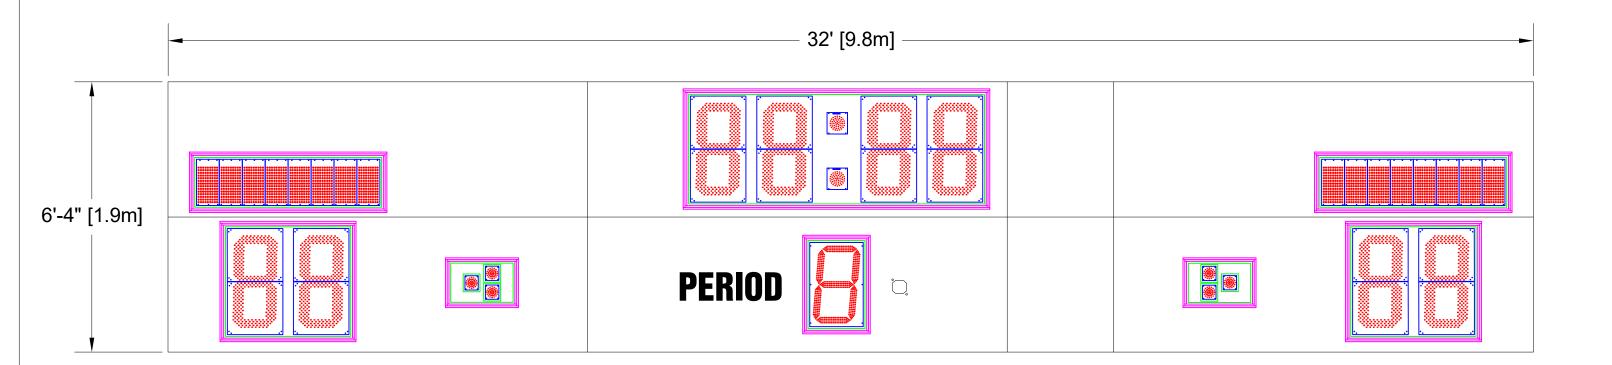

## **Scoreboard Specifications**

Overall size: 32' (W) x 6'4" (H) x 6" (D)

Approximate Weight: 957 lbs

Incoming Mains Power: (2x) 120VAC (+/-10%) 1 Phase, 2 Wire, 60Hz / 15 Amps. Requires an earth ground connection.

Incoming Mains Power and Data Location: Behind the PERIOD Digit(s).

30" LED Digits for TIME, SCORE 22" LED Digits for PERIOD

**LED POSSESION Indicators** 

10" Electronic Team Names at 8 CH

8" White Vinyl Lettering for PERIOD

All LED digits include the following:

- \* Shatter Resistant Lexan cover
- \* Conformal coating to protect from environmental conditions
- \* Surface Mount Technology LEDs allowing for wider viewing angle