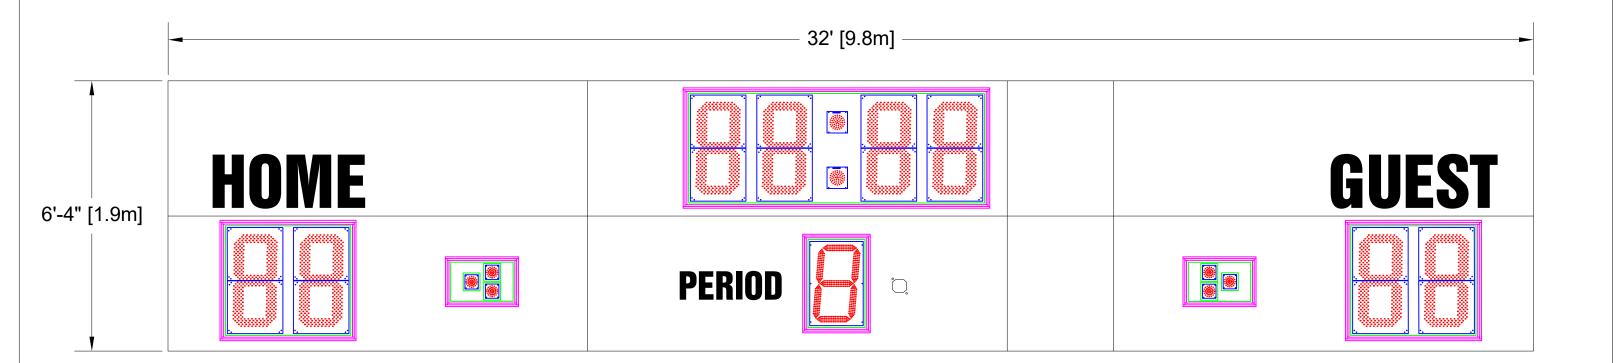

## **Scoreboard Specifications**

Overall size: 32' (W) x 6'4" (H) x 6" (D)

Approximate Weight: 917 lbs

Incoming Mains Power: (2x) 120VAC (+/-10%) 1 Phase, 2 Wire, 60Hz / 15 Amps. Requires an earth ground connection.

Incoming Mains Power and Data Location: Behind the PERIOD Digit(s).

30" LED Digits for TIME, SCORE 22" LED Digits for PERIOD

**LED POSSESION Indicators** 

15" White Vinyl Lettering for HOME, GUEST 8" White Vinyl Lettering for PERIOD

All LED digits include the following:

- \* Shatter Resistant Lexan cover
- \* Conformal coating to protect from environmental conditions
- Surface Mount Technology LEDs allowing for wider viewing angle