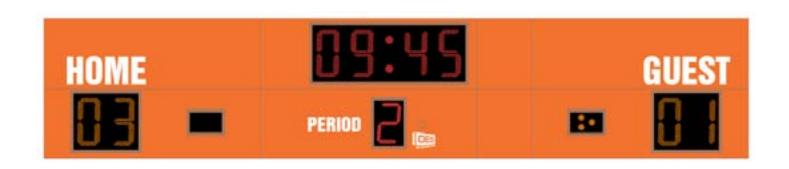

# M3032A

- The M3032A outdoor scoreboard can be adapted for football, lacrosse, track and soccer.
- Built with shatter proof panels, weather-proof coating and superior components.
- High intensity LED digits offer brilliant and superior viewing experience from almost any angle and distance.
- Displays game time up to 99:59, home and guest scores, period, and has possession markers, and includes a built in horn.
- Game time display can be configured to display 1/10 of a second when the game time is less than 1 second.
- This multi-sport scoreboard also includes built in supprt for common track timing software protocols.
- Easily adjusted for other sports when paired with an OES controller.

# Specifications

Compatible sports Football, Track, Lacrosse, Soccer, Rugby, Field Hockey

Weight 640 lbs

**Dimensions** W: 32', H: 6'4", D: 6"

**Digit sizes** 30" Time, Home and Guest Scores, 22" Period

6" Arrow - Possession Markers