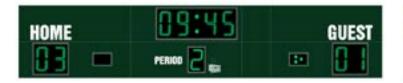

# M3032A

- The M3032A outdoor scoreboard can be adapted for football, lacrosse, track and soccer.
- Built with shatter proof panels, weather-proof coating and superior components.
- High intensity LED digits offer brilliant and superior viewing experience from almost any angle and distance.
- Displays game time up to 99:59, home and guest scores, period, and has possession markers, and includes a built in horn.
- Game time display can be configured to display 1/10 of a second when the game time is less than 1 second.
- This multi-sport scoreboard also includes built in supprt for common track timing software protocols.
- Easily adjusted for other sports when paired with an OES controller.

# Specifications

Compatible sports Football, Track, Lacrosse, Soccer, Rugby, Field Hockey

Weight 640 lbs

**Dimensions** W: 32', H: 6'4", D: 6"

**Digit sizes** 30" Time, Home and Guest Scores, 22" Period

6" Arrow - Possession Markers