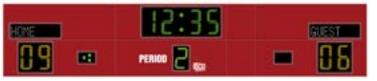

# M3032A

- The M3032A outdoor scoreboard can be adapted for football, lacrosse, track and soccer.
- Built with shatter proof panels, weather-proof coating and superior components.
- High intensity LED digits offer brilliant and superior viewing experience from almost any angle and distance.
- Displays game time up to 99:59, home and guest scores, period, and has possession markers, and includes a built in horn.
- Game time display can be configured to display 1/10 of a second when the game time is less than 1 second.
- This multi-sport scoreboard also includes built in supprt for common track timing software protocols.
- Easily adjusted for other sports when paired with an OES controller.

# Specifications

Compatible sports Football, Track, Lacrosse, Soccer, Rugby, Field Hockey

Weight 640 lbs

**Dimensions** W: 32', H: 6'4", D: 6"

**Digit sizes** 30" Time, Home and Guest Scores, 22" Period

6" Arrow - Possession Markers

**Team name options** 10" Electronic, Vinyl

Caption options Vinyl

**Construction** Aluminum enclosure with shatter resistant Lexan digit covers

Accent Options Electronic team names, Perimeter striping