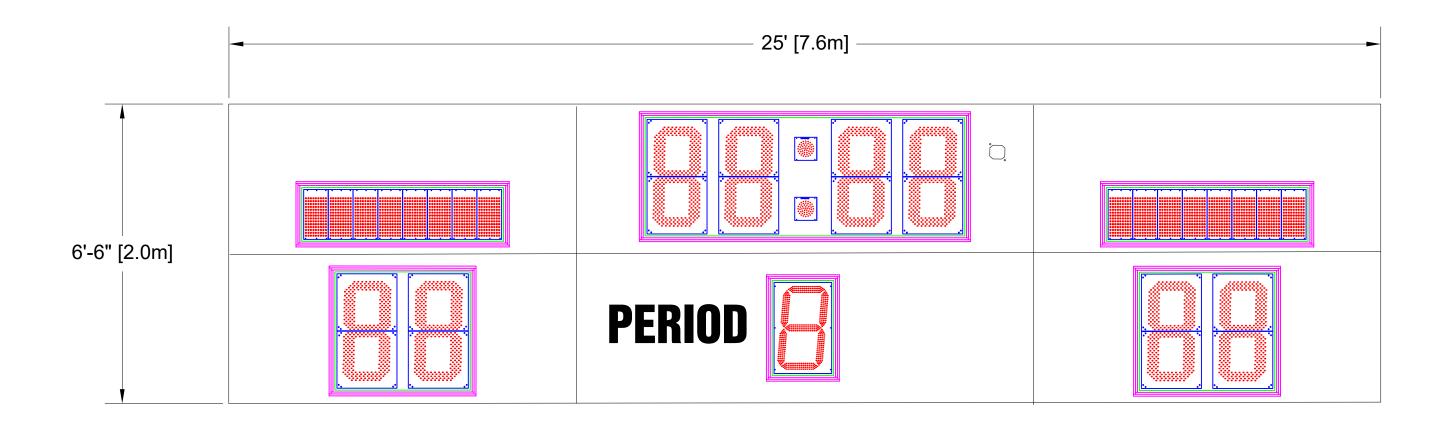

## Scoreboard Specifications

Overall size: 25' (W) x 6'-6" (H) x 6" (D)

Approximate Weight: 873 lbs

Incoming Mains Power: (2x) 120VAC (+/-10%) 1 Phase, 2 Wire, 60Hz / 15 Amps. Requires an earth ground connection.

Incoming Mains Power and Data Location: Behind the PERIOD Digit.

30" LED Digits for TIME, SCORE 22" LED Digits for PERIOD

10" Electronic Team Names at 8 CH

12" White Vinyl Lettering for PERIOD

All LED digits include the following:

- \* Shatter Resistant Lexan cover
- Conformal coating to protect from environmental conditions
- Surface Mount Technology LEDs allowing for wider viewing angle

London, ON, N6L 1P7 Tel: (519) 652-5833 Fax: (519) 652-3795 Email: oes@oes-inc.com OES INC. CLAIMS PROPERTY RIGHTS TO THE MATERIAL DISCLOSED HEREIN. THIS DRAWING INCLUDES UNPUBLISHED PROPRIETARY MATERIAL DEVELOPED BY OES, INC. AND AS OES ELECTRONIC SCOREBOARDS M3025BxCE SUCH IS NOT TO BE COPIED, REPRODUCED OR USED IN ANY WAY WITHOUT PRIOR WRITTEN AUTHORIZATION FROM OES, SIZE FILENAME INIT DRAWING DATE REV TOLERANCE INFORMATION Dimensions are in Inches THIRD ANGLE M3025BUXE 12/20/21 В USAGE Fractional ± 1/16"
Two Place Decimals ± 0.02"
Three Place Decimals ± 0.005"
Four Place Decimals ± 0.0005" **USE FOR REVIEW** DRAWN BROONALD PAGE 1 OF 1 SCALE NTS