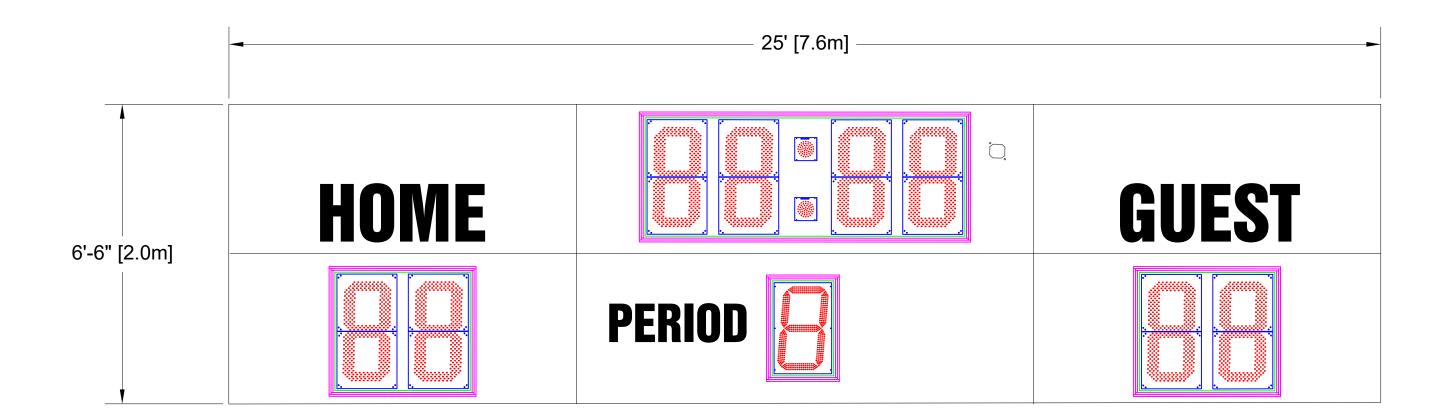

## Scoreboard Specifications

Overall size: 25' (W) x 6'-6" (H) x 6" (D)

Approximate Weight: 832 lbs

Incoming Mains Power: (1x) 120VAC (+/-10%) 1 Phase, 2 Wire, 60Hz / 20 Amps. Requires an earth ground connection.

Incoming Mains Power and Data Location: Behind the PERIOD Digit.

30" LED Digits for TIME, SCORE 22" LED Digits for PERIOD

12" White Vinyl Lettering for PERIOD15" White Vinyl Lettering for HOME

All LED digits include the following:

- \* Shatter Resistant Lexan cover
- \* Conformal coating to protect from environmental conditions
- Surface Mount Technology LEDs allowing for wider viewing angle

INITIAL DESIGN OES 12/20/2021 4056 Blakie Road, London, ON, N6L 1P7 Tel: (519) 652-5833 Fax: (519) 652-3795 Email: oes@oes-inc.com OES INC. CLAIMS PROPERTY RIGHTS TO THE MATERIAL DISCLOSED HEREIN. THIS DRAWING INCLUDES UNPUBLISHED PROPRIETARY MATERIAL DEVELOPED BY OES, INC. AND AS OES ELECTRONIC SCOREBOARDS M3025BxCV SUCH IS NOT TO BE COPIED, REPRODUCED OR USED IN ANY WAY WITHOUT PRIOR WRITTEN AUTHORIZATION FROM OES, SIZE FILENAME INIT DRAWING DATE REV TOLERANCE INFORMATION Dimensions are in Inches THIRD ANGLE 12/20/21 PROJECTIONS В Fractional ± 1/16"
Two Place Decimals ± 0.02"
Three Place Decimals ± 0.005"
Four Place Decimals ± 0.0005" **USE FOR REVIEW** DRAWN BROONALD PAGE 1 OF 1 SCALE NTS