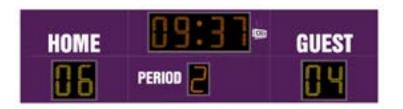

## ColorCast™ Colors

ColorCast digits are designed to illuminate your scoreboard with vibrant color. Whether you choose a single digit color or combine multiple colors on your scoreboard, ColorCast offers more digit color flexibility than anywhere else.

Plus, when integrated with ColorCast Pro, ColorCast digits light up your scoreboard with an infinite number of color choices that can be changed at any time and in moment of the game.

# White Blue Green Amber Red Warm Neon Neon Yellow Neon Pink Purple Light Blue Teal Orange Pink