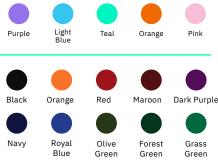

## ColorCast™ Colors

ColorCast digits are designed to illuminate your scoreboard with vibrant color. Whether you choose a single digit color or combine multiple colors on your scoreboard, ColorCast offers more digit color flexibility than anywhere else.

Plus, when integrated with ColorCast Pro, ColorCast digits light up your scoreboard with an infinite number of color choices that can be changed at any time and in moment of the game.

# White Blue Green Amber Red Warm Neon Neon Yellow Neon Pink Purple Light Blue Teal Orange Pink

#### Popular Enclosure Colors

Our scoreboard enclosures are known for their color brightness, fade resistance and durability.

Don't see your ideal color choice? We'll use our custom color-matching process to determine the perfect color match.