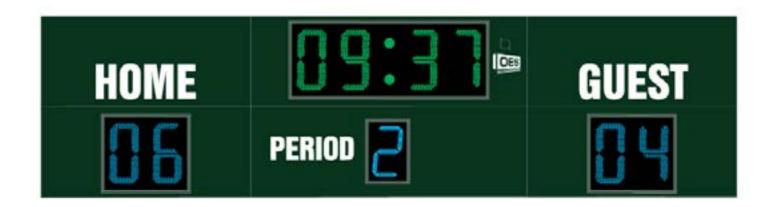

# M3025B

- The M3025B outdoor scoreboard can be adapted for football, lacrosse, track and soccer.
- Built with shatter proof panels, weather-proof coating and superior components.
- High intensity LED digits offer brilliant and superior viewing experience from almost any angle and distance.
- Displays game time up to 99:59, home and guest scores, period, and includes a built in horn.
- Game time display can be configured to display 1/10 of a second when the game time is less than 1 second.
- This multi-sport scoreboard also includes built in support for common track timing software protocols.
- Easily adjusted for other sports when paired with an OES controller.

# Specifications

Compatible sports Football, Track, Lacrosse, Soccer, Rugby, Field Hockey

Weight 685 lbs

**Dimensions** W: 25', H: 6'6", D: 6"

**Digit sizes** 30" Time, Home and Guest Scores, 22" Period

Team name options 10" Electronic, Vinyl