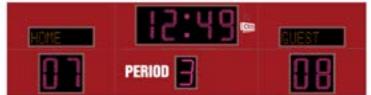

# M3025B

- The M3025B outdoor scoreboard can be adapted for football, lacrosse, track and soccer.
- Built with shatter proof panels, weather-proof coating and superior components.
- High intensity LED digits offer brilliant and superior viewing experience from almost any angle and distance.
- Displays game time up to 99:59, home and guest scores, period, and includes a built in horn.
- Game time display can be configured to display 1/10 of a second when the game time is less than 1 second.
- This multi-sport scoreboard also includes built in support for common track timing software protocols.
- Easily adjusted for other sports when paired with an OES controller.

# Specifications

Compatible sports Football, Track, Lacrosse, Soccer, Rugby, Field Hockey

Weight 685 lbs

**Dimensions** W: 25', H: 6'6", D: 6"

**Digit sizes** 30" Time, Home and Guest Scores, 22" Period

Team name options 10" Electronic, Vinyl