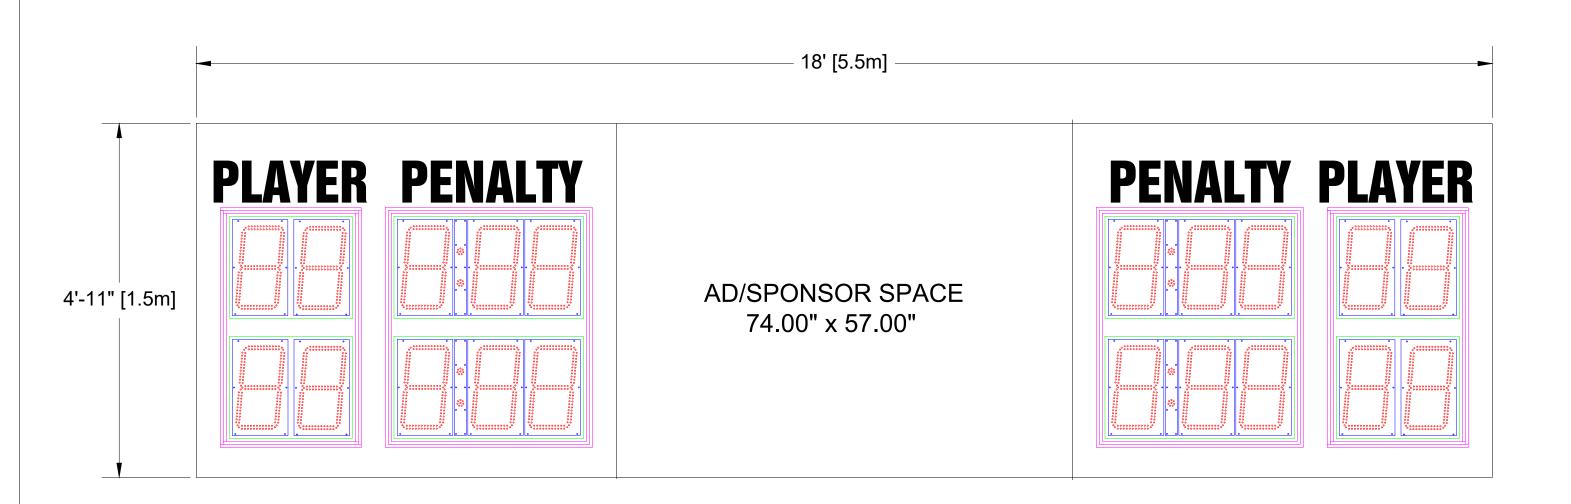

## **Scoreboard Specifications**

**Overall size:** 18' (W) x 4'-11" (H) x 6" (D)

Approximate Weight: 528 lbs

14" LED Digits for PLAYER, PENTALY

7" White Vinyl Lettering for PLAYER, PENALTY

## All LED digits include the following:

- \* Shatter Resistant Lexan cover
- \* Conformal coating to protect from environmental conditions
- \* Surface Mount Technology LEDs allowing for wider viewing angle