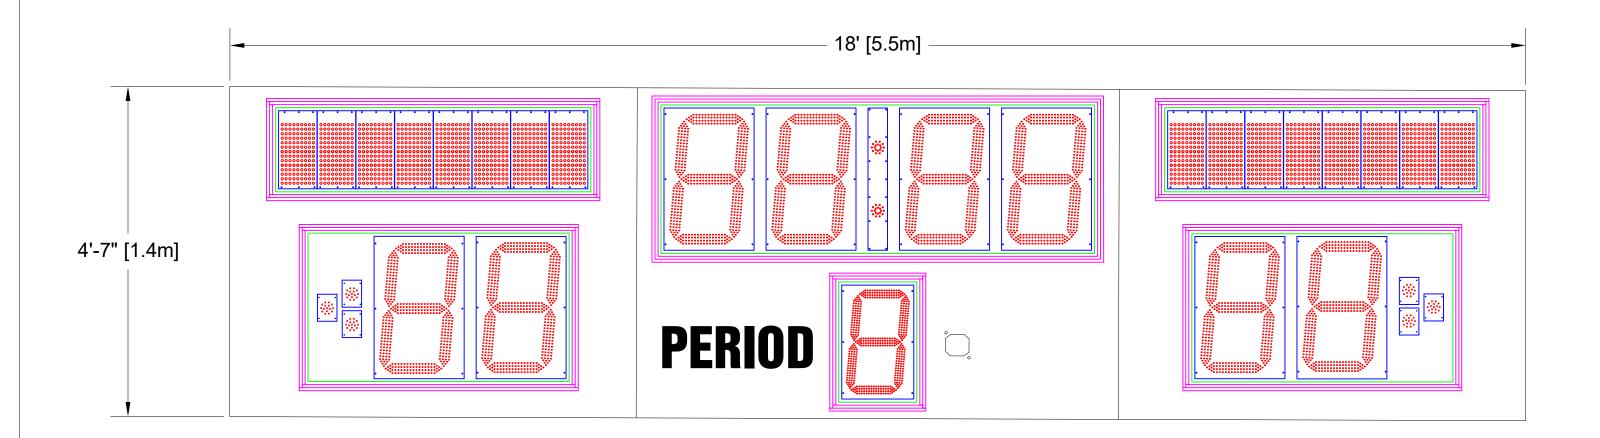

## **Scoreboard Specifications**

Overall size: 18' (W) x 4'-7" (H) x 6" (D)

Approximate Weight: 576 lbs

Incoming Mains Power: (1x) 120VAC (+/-10%) 1 Phase, 2 Wire, 60Hz / 20 Amps. Requires an earth ground connection.

Incoming Mains Power and Data Location: Behind the TIME Digit(s).

22" LED Digits for TIME, SCORE 17" LED Digits for PERIOD

10" Electronic Team Names at 8 CH

7" White Vinyl Lettering for PERIOD

All LED digits include the following:

- \* Shatter Resistant Lexan cover
- \* Conformal coating to protect from environmental conditions
- Surface Mount Technology LEDs allowing for wider viewing angle