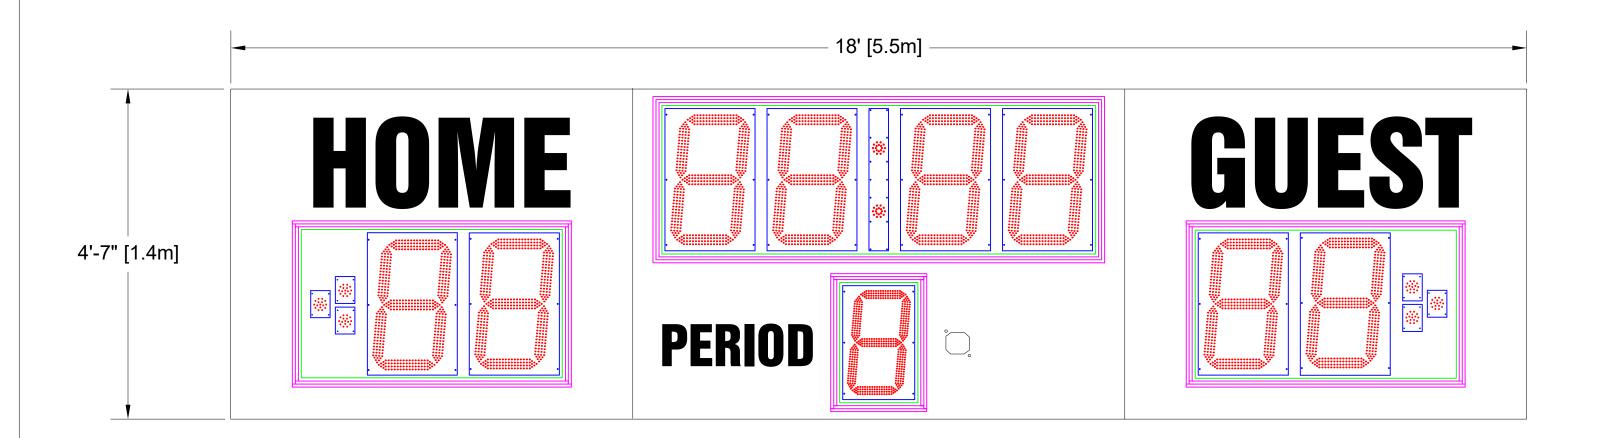

## **Scoreboard Specifications**

Overall size: 18' (W) x 4'-7" (H) x 6" (D)

Approximate Weight: 540 lbs

Incoming Mains Power: (1x) 120VAC (+/-10%) 1 Phase, 2 Wire, 60Hz / 15 Amps. Requires an earth ground connection.

Incoming Mains Power and Data Location: Behind the TIME Digit(s).

22" LED Digits for TIME, SCORE 17" LED Digits for PERIOD

15" White Vinyl Lettering for HOME, GUEST7" White Vinyl Lettering for PERIOD

All LED digits include the following:

- \* Shatter Resistant Lexan cover
- \* Conformal coating to protect from environmental conditions
- \* Surface Mount Technology LEDs allowing for wider viewing angle