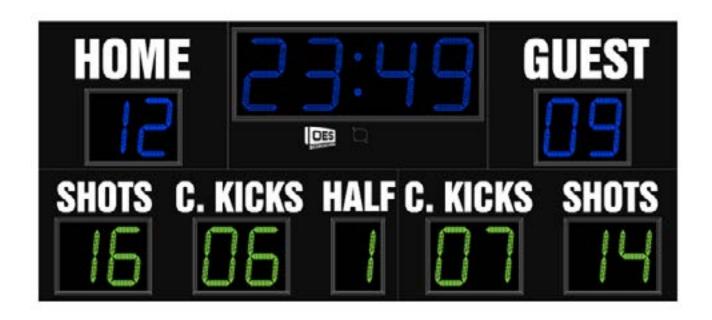

# M4016B

- The M4016B outdoor scoreboard can be adapted for football, lacrosse, track and soccer.
- Built with shatter proof panels, weather-proof coating and superior components.
- High intensity LED digits offer brilliant and superior viewing experience from almost any angle and distance.
- Displays game time up to 99:59, home and guest scores, shots, corner kicks, half, and includes a built in horn.
- Game time display can be configured to display 1/10 of a second when the game time is less than 1 second.
- This multi-sport scoreboard also includes built in support for common track timing software protocols.
- Easily adjusted for other sports when paired with an OES controller.

# Specifications

Compatible sports Football, Track, Lacrosse, Soccer, Rugby, Field Hockey

Weight 680 lbs

**Dimensions** W: 16', H: 7', D: 6"

**Digit sizes** 22" Time, 17" Home and Guest Scores, Half, Shots, Corner

Kicks

Team name options 10" Electronic, Vinyl

Caption options Vinyl

Construction Aluminum enclosure with shatter resistant Lexan digit covers

Accent Options Electronic team names, Perimeter striping