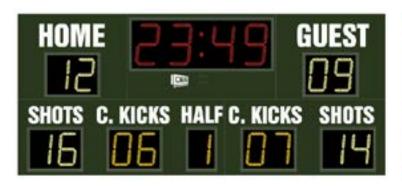

# M4016B

- The M4016B outdoor scoreboard can be adapted for football, lacrosse, track and soccer.
- Built with shatter proof panels, weather-proof coating and superior components.
- High intensity LED digits offer brilliant and superior viewing experience from almost any angle and distance.
- Displays game time up to 99:59, home and guest scores, shots, corner kicks, half, and includes a built in horn.
- Game time display can be configured to display 1/10 of a second when the game time is less than 1 second.
- This multi-sport scoreboard also includes built in support for common track timing software protocols.
- Easily adjusted for other sports when paired with an OES controller.

# Specifications

Compatible sports Football, Track, Lacrosse, Soccer, Rugby, Field Hockey

Weight 680 lbs

**Dimensions** W: 16', H: 7', D: 6"

**Digit sizes** 22" Time, 17" Home and Guest Scores, Half, Shots, Corner

Kicks

Team name options 10" Electronic, Vinyl

Caption options Vinyl

Construction Aluminum enclosure with shatter resistant Lexan digit covers

Accent Options Electronic team names, Perimeter striping