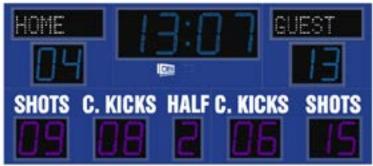

# M4016B

- The M4016B outdoor scoreboard can be adapted for football, lacrosse, track and soccer.
- Built with shatter proof panels, weather-proof coating and superior components.
- High intensity LED digits offer brilliant and superior viewing experience from almost any angle and distance.
- Displays game time up to 99:59, home and guest scores, shots, corner kicks, half, and includes a built in horn.
- Game time display can be configured to display 1/10 of a second when the game time is less than 1 second.
- This multi-sport scoreboard also includes built in support for common track timing software protocols.
- Easily adjusted for other sports when paired with an OES controller.

# Specifications

Compatible sports Football, Track, Lacrosse, Soccer, Rugby, Field Hockey

Weight 680 lbs

**Dimensions** W: 16', H: 7', D: 6"

**Digit sizes** 22" Time, 17" Home and Guest Scores, Half, Shots, Corner

Kicks

Team name options 10" Electronic, Vinyl

Caption options Vinyl

Construction Aluminum enclosure with shatter resistant Lexan digit covers

Accent Options Electronic team names, Perimeter striping