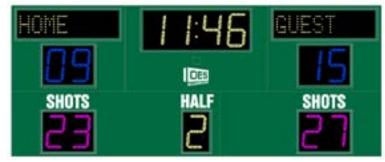

# M4016A

- The M4016A outdoor scoreboard can be adapted for football, lacrosse, track and soccer.
- Built with shatter proof panels, weather-proof coating and superior components.
- High intensity LED digits offer brilliant and superior viewing experience from almost any angle and distance.
- Displays game time up to 99:59, home and guest scores, shots, half, and includes a built in horn.
- Game time display can be configured to display 1/10 of a second when the game time is less than 1 second.
- This multi-sport scoreboard also includes built in support for common track timing software protocols.
- Easily adjusted for other sports when paired with an OES controller.

# Specifications

Compatible sports Football, Track, Lacrosse, Soccer, Rugby, Field Hockey

Weight 623 lbs

**Dimensions** W: 16', H: 6'6", D: 6"

**Digit sizes** 17" Time, Home and Guest Scores, Half, Shots

Team name options 10" Electronic, Vinyl