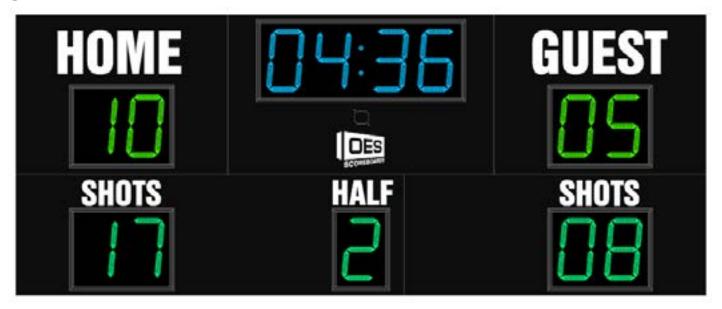

# M4016A

- The M4016A outdoor scoreboard can be adapted for football, lacrosse, track and soccer.
- Built with shatter proof panels, weather-proof coating and superior components.
- High intensity LED digits offer brilliant and superior viewing experience from almost any angle and distance.
- Displays game time up to 99:59, home and guest scores, shots, half, and includes a built in horn.
- Game time display can be configured to display 1/10 of a second when the game time is less than 1 second.
- This multi-sport scoreboard also includes built in support for common track timing software protocols.
- Easily adjusted for other sports when paired with an OES controller.

# Specifications

Compatible sports Football, Track, Lacrosse, Soccer, Rugby, Field Hockey

Weight 623 lbs

**Dimensions** W: 16', H: 6'6", D: 6"

**Digit sizes** 17" Time, Home and Guest Scores, Half, Shots

Team name options 10" Electronic, Vinyl