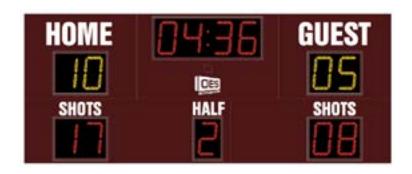

### ColorCast™ Colors

ColorCast digits are designed to illuminate your scoreboard with vibrant color. Whether you choose a single digit color or combine multiple colors on your scoreboard, ColorCast offers more digit color flexibility than anywhere else.

Plus, when integrated with ColorCast Pro, ColorCast digits light up your scoreboard with an infinite number of color choices that can be changed at any time and in moment of the game.

# White Blue Green Amber Red Warm Neon Neon Green Yellow Neon Pink Purple Light Teal Orange Pink