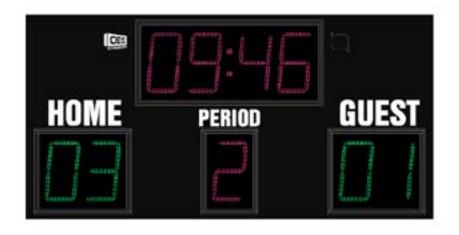

### ColorCast™ Colors

ColorCast digits are designed to illuminate your scoreboard with vibrant color. Whether you choose a single digit color or combine multiple colors on your scoreboard, ColorCast offers more digit color flexibility than anywhere else.

Plus, when integrated with ColorCast Pro, ColorCast digits light up your scoreboard with an infinite number of color choices that can be changed at any time and in moment of the game.

# White Blue Green Amber Red Warm Neon Neon Yellow Neon Pink Purple Light Blue Teal Orange Pink