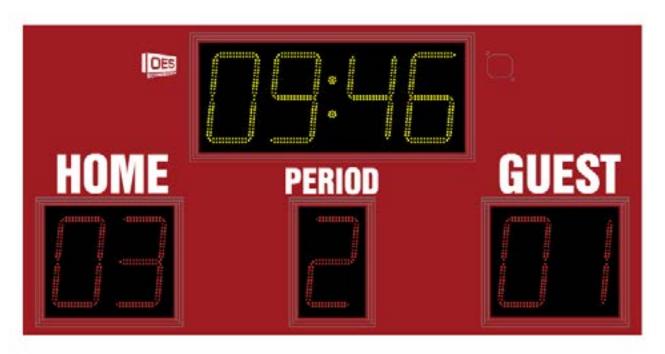

# M3008A

- The M3008A outdoor scoreboard can be adapted for football, lacrosse, track and soccer.
- Built with shatter proof panels, weather-proof coating and superior components.
- High intensity LED digits offer brilliant and superior viewing experience from almost any angle and distance.
- Displays game time up to 99:59, home and guest scores, quarter, and includes a built in horn.
- Game time display can be configured to display 1/10 of a second when the game time is less than 1 second.
- This multi-sport scoreboard also includes an easy to use interval timer feature to help with work-outs and training.
- Easily adjusted for other sports when paired with an OES controller.

# Specifications

Compatible sports Football, Track, Lacrosse, Soccer, Rugby, Field Hockey

Weight 198 lbs

**Dimensions** W: 8', H: 4', D: 6"

**Digit sizes** 14" Time, Home and Guest Scores, Period

Team name options Vinyl Caption options Vinyl

**Construction** Aluminum enclosure with shatter resistant Lexan digit covers

Accent Options Perimeter striping