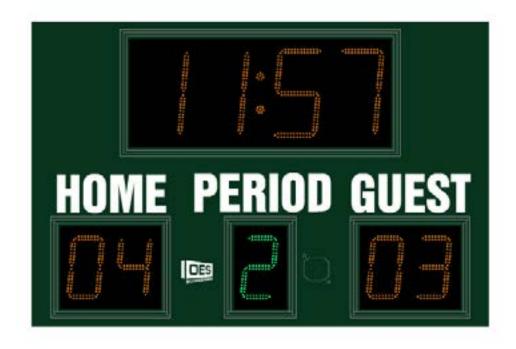

#### M3006AUXV

# Specifications

Compatible sports Football, Track, Lacrosse, Soccer, Rugby, Field Hockey

Weight 172 lbs

**Dimensions** W: 6', H: 4', D: 6"

**Digit sizes** 14" Time, 10" Home and Guest Scores, Period

Team name options Vinyl Caption options Vinyl

**Construction** Aluminum enclosure with shatter resistant Lexan digit covers

Accent Options Perimeter striping