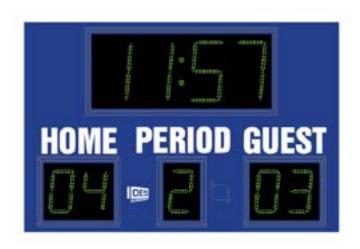

#### M3006AUXV

# Specifications

Compatible sports Football, Track, Lacrosse, Soccer, Rugby, Field Hockey

Weight 172 lbs

**Dimensions** W: 6', H: 4', D: 6"

**Digit sizes** 14" Time, 10" Home and Guest Scores, Period

Team name options Vinyl Caption options Vinyl

**Construction** Aluminum enclosure with shatter resistant Lexan digit covers

Accent Options Perimeter striping