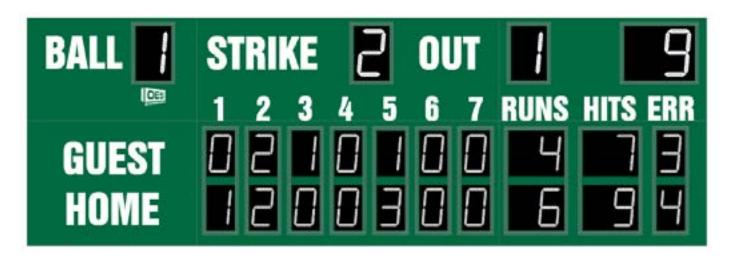

### M7121B

- The M7121B outdoor scoreboard is designed for baseball and softball.
- Built with shatter proof panels and superior components.
- High intensity LED digits offer brilliant and superior viewing experience from almost any angle and distance.
- Scoreboard displays home and guest team scores for up to 7 innings, total runs, hits, errors, ball, strike, out.
- Optional at bat, last play, pitch count, or game timer display or time of day clock can be added. Last play displays hit or error along with position number for the error.

## Specifications

Compatible sports Baseball and Softball

Weight 957 lbs

**Dimensions** W: 21', H: 7', D: 6"

**Digit sizes** 14" Innings, Home and Guest Runs, Runs, Hits, Errors, 17"

Ball, Strike, Out, At Bat/Last Play/Pitch Count/Game Timer/

Time of Day Clock

Team name options 10" Electronic, Vinyl

Caption options Vinyl

Scoring Options Last Play, Pitch Count, Game Timer, At Bat, Time of Day Clock

**Construction** Aluminum enclosure with shatter resistant Lexan digit covers