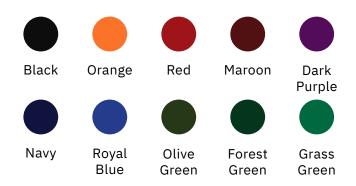

#### **Enclosure Colors**

Our scoreboard enclosures are known for their color brightness, fade resistance and durability. Choose from a variety of popular enclosure colors to make your scoreboard stand out.

Don't see your ideal color choice? We'll use our custom color-matching process to determine the perfect color match.