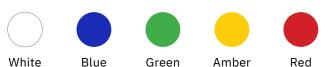

# Digit Color

Our scoreboard digits are built with higher intensity LEDs and incorporate more LEDs per digit than other companies. The result is brilliant and superior viewing experience from almost any angle and distance. Choose from five standard digit colors including our renowned, ultra-bright white at no added cost.

Whether it's a scoreboard with one digit color or a mix and match of options, OES LED digits will set your scoreboard apart from the crowd.