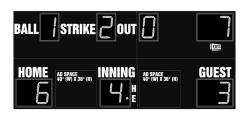

shatter proof panels and superior components.
- High intensity LED digits offer brilliant and superior viewing experience from almost any angle and distance.
- Scoreboard displays home and guest team scores, inning up to 19, ball, strike, out, and hit/error indicators.
- Optional at bat, last play, pitch count, or game timer display can be added to upper right corner. Last play displays hit or error along with position number for the error.

#### Popular Accessories and accents

LED video displays

Controllers

Pitch clocks

Pitch counters

Locker room clocks

Segment timers

Advertising panels

Trusses and arches

Safety screens

Electronic captions

Event production software

# Model Options

#### M7118BUCV

# HOME AD STRIKE INNING AD STRIKE GUEST

### M7118BUCV-PC



#### M7118BUCV-LP



#### M7118BUCV - AB



#### M7118BUCV-TM



#### M7118BUCE-PC



# Specifications

Compatible sports

Weight

**Dimensions** 

Digit sizes

Team name options

**Caption options** 

**Scoring Options** 

Construction

**Accent Options** 

Baseball and Softball

449 lbs

18', H: 8', D: 6"

22" Inning, Home and Guest Runs, Ball, Strike, Out, At Bat/

Last Play/Pitch Count/Game Timer, 2" dot - Hit/Error

10" Electronic, Vinyl

Vinyl

Last Play, Pitch Count, Game Timer, At Bat

Aluminum enclosure with shatter resistant Lexan digit covers

Sponsorship areas on either side of inning, Perimeter striping

# ColorCast™ Colors

ColorCast digits are designed to illuminate your scoreboard with vibrant color. Whether you choose a single digit color or combine multiple colors on your scoreboard, ColorC