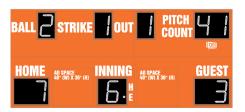

ftball.
- Built with shatter proof panels and superior components.
- High intensity LED digits offer brilliant and superior viewing experience from almost any angle and distance.
- Scoreboard displays home and guest team scores, inning up to 19, ball, strike, out, and hit/error indicators.
- Optional at bat, last play, pitch count, or game timer display can be added to upper right corner. Last play displays hit or error along with position number for the error.

#### Popular Accessories and accents

LED video displays

Controllers

Pitch clocks

Pitch counters

Locker room clocks

Segment timers

Advertising panels

Trusses and arches

Safety screens

Electronic captions

Event production software

# Model Options

#### M7118BUCV

# HOME AD STRIKE INNING AD STRIKE GUEST

### M7118BUCV-PC



#### M7118BUCV-LP



#### M7118BUCV - AB



#### M7118BUCV-TM



#### M7118BUCE-PC



# Specifications

Compatible sports

Weight

**Dimensions** 

Digit sizes

Team name options

**Caption options** 

**Scoring Options** 

Construction

**Accent Options** 

Baseball and Softball

449 lbs

18', H: 8', D: 6"

22" Inning, Home and Guest Runs, Ball, Strike, Out, At Bat/

Last Play/Pitch Count/Game Timer, 2" dot - Hit/Error

10" Electronic, Vinyl

Vinyl

Last Play, Pitch Count, Game Timer, At Bat

Aluminum enclosure with shatter resistant Lexan digit covers

Sponsorship areas on either side of inning, Perimeter striping

# ColorCast™ Colors

ColorCast digits are designed to illuminate your scoreboard with vibrant color. Whether you choose a single digit color or combine multiple colors on yo