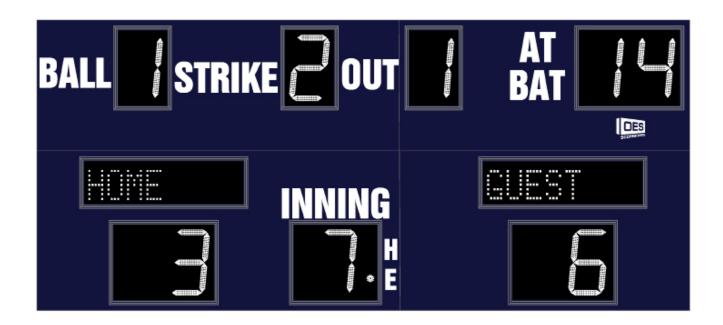

#### M7118BUCV

- The M7118B outdoor scoreboard is designed for baseball and softball.
- Built with shatter proof panels and superior components.
- High intensity LED digits offer brilliant and superior viewing experience from almost any angle and distance.
- Scoreboard displays home and guest team scores, inning up to 19, ball, strike, out, and hit/error indicators.
- Optional at bat, last play, pitch count, or game timer display can be added to upper right corner. Last play displays hit or error along with position number for the error.