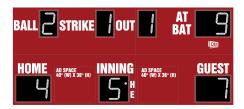

#### M7118BUCV

- The M7118B outdoor scoreboard is designed for baseball and softball.
- Built with shatter proof panels and superior components.
- High intensity LED digits offer brilliant and superior viewing experience from almost any angle and distance.
- Scoreboard displays home and guest team scores, inning up to 19, ball, strike, out, and hit/error indicators.
- Optional at bat, last play, pitch count, or game timer display can be added to upper right corner. Last play displays hit or error along with position number for the error.