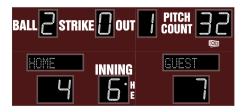

#### M7118BUCV-LP

- The M7118B outdoor scoreboard is designed for baseball and softball.
- Built with shatter proof panels and superior components.
- High intensity LED digits offer brilliant and superior viewing experience from almost any angle and distance.
- Scoreboard displays home and guest team scores, inning up to 19, ball, strike, out, and hit/error indicators.
- Optional at bat, last play, pitch count, or game timer display can be added to upper right corner. Last play displays hit or error along with position number for the error.