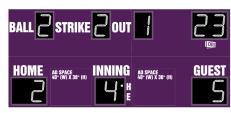

### M7118BUCV-PC

- The M7118B outdoor scoreboard is designed for baseball and softball.
- Built with shatter proof panels and superior components.
- High intensity LED digits offer brilliant and superior viewing experience from almost any angle and distance.
- Scoreboard displays home and guest team scores, inning up to 19, ball, strike, out, and hit/error indicators.
- Optional at bat, last play, pitch count, or game timer display can be added to upper right corner. Last play displays hit or error along with position number for the error.