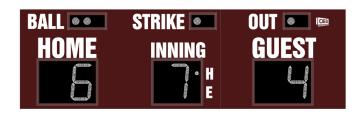

# M7116D

- The M7116D outdoor scoreboard is designed for baseball and softball.
- Built with shatter proof panels and superior components.
- High intensity LED digits offer brilliant and superior viewing experience from almost any angle and distance.
- Scoreboard displays home and guest team scores, inning up to 19, ball-strike-out and hit/error indicators.

# Specifications

Compatible sports Baseball and Softball

Weight 467 lbs

**Dimensions** 16', H: 4'11", D: 6"

**Digit sizes** 22" Inning, Home and Guest Scores, 4" dot - Ball, Strike, Out,

2" dot - Hit/Error

Team name options 10" Electronic, Vinyl

Caption options Vinyl

**Construction** Aluminum enclosure with shatter resistant Lexan digit covers

Accent Options Perimeter striping