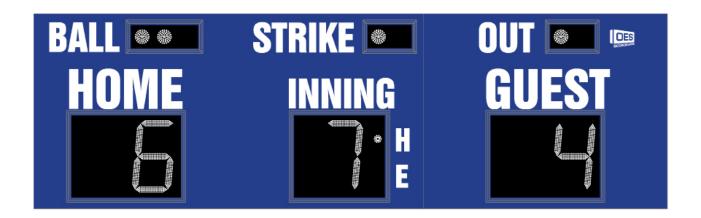

# M7116D

- The M7116D outdoor scoreboard is designed for baseball and softball.
- Built with shatter proof panels and superior components.
- High intensity LED digits offer brilliant and superior viewing experience from almost any angle and distance.
- Scoreboard displays home and guest team scores, inning up to 19, ball-strike-out and hit/error indicators.

# Specifications

Compatible sports Baseball and Softball

Weight 467 lbs

**Dimensions** 16', H: 4'11", D: 6"

**Digit sizes** 22" Inning, Home and Guest Scores, 4" dot - Ball, Strike, Out,

2" dot - Hit/Error

Team name options 10" Electronic, Vinyl

Caption options Vinyl

**Construction** Aluminum enclosure with shatter resistant Lexan digit covers

Accent Options Perimeter striping