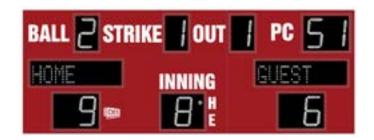

- The M7116B outdoor scoreboard is designed for baseball and softball.
- Built with shatter proof panels and superior components.
- High intensity LED digits offer brilliant and superior viewing experience from almost any angle and distance.
- Scoreboard displays home and guest team scores, inning up to 19, ball-strike-out and hit/error indicators.
- Optional at bat, last play, pitch count, or game timer display can be added to upper right corner. Last play displays hit or error along with position number for the error.

# Specifications

Compatible sports Baseball and Softball

Weight 450 lbs

**Dimensions** W: 16', H: 6', D: 6"

**Digit sizes** 17" Inning, Home and Guest Scores, Pitch Count, Ball, Strike,

Out, 2" dot - Hit/Error

Team name options 10" Electronic, Vinyl

Caption options Vinyl

Scoring Options Last Play, Pitch Count, Game Timer, At Bat

Construction Aluminum enclosure with shatter resistant Lexan digit covers

Accent Options Sponsorship either side of inning, Perimeter striping