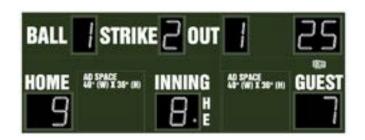

- The M7116B outdoor scoreboard is designed for baseball and softball.
- Built with shatter proof panels and superior components.
- High intensity LED digits offer brilliant and superior viewing experience from almost any angle and distance.
- Scoreboard displays home and guest team scores, inning up to 19, ball-strike-out and hit/error indicators.
- Optional at bat, last play, pitch count, or game timer display can be added to upper right corner. Last play displays hit or error along with position number for the error.

# Specifications

Compatible sports Baseball and Softball

Weight 450 lbs

**Dimensions** W: 16', H: 6', D: 6"

**Digit sizes** 17" Inning, Home and Guest Scores, Pitch Count, Ball, Strike,

Out, 2" dot - Hit/Error

Team name options 10" Electronic, Vinyl

Caption options Vinyl

Scoring Options Last Play, Pitch Count, Game Timer, At Bat

Construction Aluminum enclosure with shatter resistant Lexan digit covers

Accent Options Sponsorship either side of inning, Perimeter striping