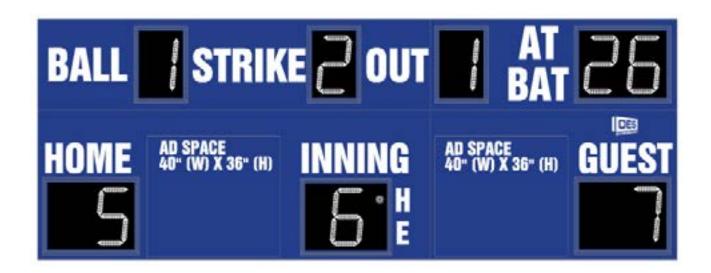

- The M7116B outdoor scoreboard is designed for baseball and softball.
- Built with shatter proof panels and superior components.
- High intensity LED digits offer brilliant and superior viewing experience from almost any angle and distance.
- Scoreboard displays home and guest team scores, inning up to 19, ball-strike-out and hit/error indicators.
- Optional at bat, last play, pitch count, or game timer display can be added to upper right corner. Last play displays hit or error along with position number for the error.

# Specifications

Compatible sports Baseball and Softball

Weight 450 lbs

**Dimensions** W: 16', H: 6', D: 6"

**Digit sizes** 17" Inning, Home and Guest Scores, Pitch Count, Ball, Strike,

Out, 2" dot - Hit/Error

Team name options 10" Electronic, Vinyl

Caption options Vinyl

Scoring Options Last Play, Pitch Count, Game Timer, At Bat

Construction Aluminum enclosure with shatter resistant Lexan digit covers

Accent Options Sponsorship either side of inning, Perimeter striping