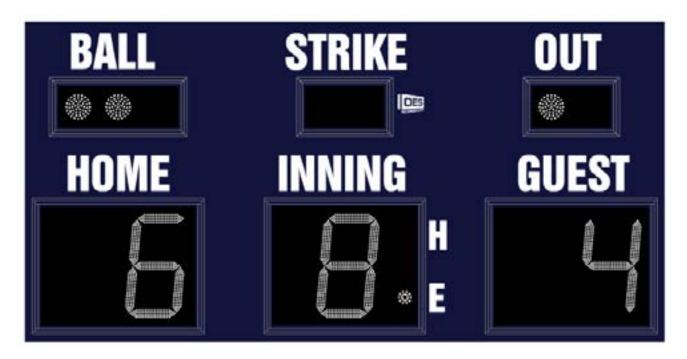

# M7109B

- The M7109B outdoor scoreboard is designed for baseball and softball.
- Built with shatter proof panels and superior components.
- High intensity LED digits offer brilliant and superior viewing experience from almost any angle and distance.
- Scoreboard displays home and guest team scores, inning up to 19, ball-strike-out and hit/error indicators.

# Specifications

Compatible sports Baseball and Softball

Weight 257 lbs

**Dimensions** W: 9', H: 4'6", D: 6"

**Digit sizes** 17" Inning, Home and Guest Scores, 4" dot - Ball, Strike, Out,

2"dot - Hit/Error