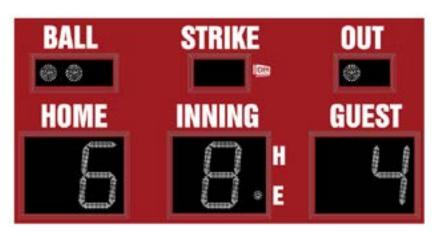

# M7109B

- The M7109B outdoor scoreboard is designed for baseball and softball.
- Built with shatter proof panels and superior components.
- High intensity LED digits offer brilliant and superior viewing experience from almost any angle and distance.
- Scoreboard displays home and guest team scores, inning up to 19, ball-strike-out and hit/error indicators.

# Specifications

Compatible sports Baseball and Softball

Weight 257 lbs

**Dimensions** W: 9', H: 4'6", D: 6"

**Digit sizes** 17" Inning, Home and Guest Scores, 4" dot - Ball, Strike, Out,

2"dot - Hit/Error