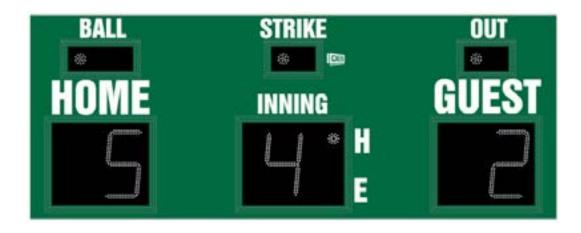

# M7109A

- The M7109A outdoor scoreboard is designed for baseball and softball.
- Built with shatter proof panels and superior components.
- High intensity LED digits offer brilliant and superior viewing experience from almost any angle and distance.
- Scoreboard displays home and guest team scores, inning up to 19, ball-strike-out and hit/error indicators.

## Specifications

Compatible sports Weight Dimensions Digit sizes

Team name options Caption options Construction Accent Options Baseball and Softball 257 lbs W: 9', H: 3'6", D: 6" 14" Inning, Home and Guest Scores, 2" dot - Ball, Strike, Out, Hit/Error Vinyl Vinyl Aluminum enclosure with shatter resistant Lexan digit covers Perimeter striping

## Popular Enclosure Colors

Our scoreboard enclosures are known for their color brightness, fade resistance and durability.

Don't see your ideal color choice? We'll use our custom color-matching process to determine the perfect color match.