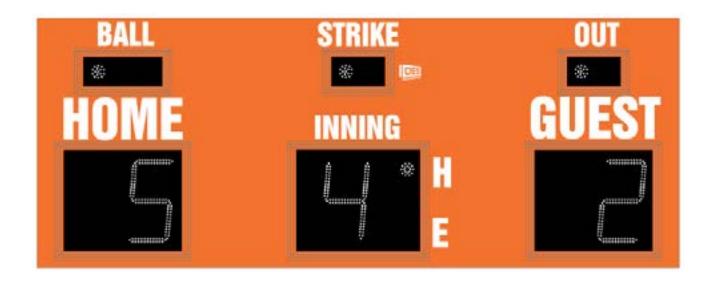

# M7109A

- The M7109A outdoor scoreboard is designed for baseball and softball.
- Built with shatter proof panels and superior components.
- High intensity LED digits offer brilliant and superior viewing experience from almost any angle and distance.
- Scoreboard displays home and guest team scores, inning up to 19, ball-strike-out and hit/error indicators.

## Specifications

Compatible sports Weight Dimensions Digit sizes

Team name options Caption options Construction Accent Options Baseball and Softball 257 lbs W: 9', H: 3'6", D: 6" 14" Inning, Home and Guest Scores, 2" dot - Ball, Strike, Out, Hit/Error Vinyl Vinyl Aluminum enclosure with shatter resistant Lexan digit covers Perimeter striping