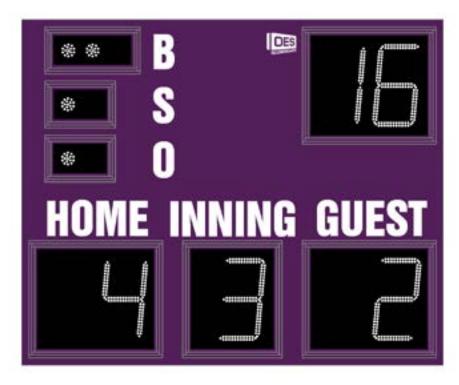

# M7106B

- The M7106B outdoor scoreboard is designed for baseball and softball.
- Built with shatter proof panels and superior components.
- High intensity LED digits offer brilliant and superior viewing experience from almost any angle and distance.
- Scoreboard displays home and guest team scores, inning up to 19, ball-strike-out and hit/error indicators.
- Choose pitch count or game timer display.

## Specifications

Compatible sports Weight Dimensions Digit sizes

Team name options Caption options Scoring options Construction Accent Options Baseball and Softball 232 lbs W: 6', H: 4'11", D: 6" 14" Inning, Home and Guest Scores, Pitch Count/Game Timer, 2" dot - Ball, Strike, Out Vinyl Vinyl Pitch Count, Game Timer Aluminum enclosure with shatter resistant Lexan digit covers Perimeter striping, Sponsorship area above strike