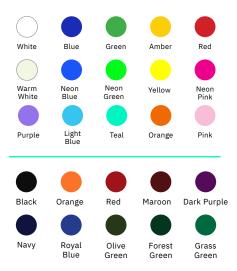

### ColorCast<sup>™</sup> Colors

ColorCast digits are designed to illuminate your scoreboard with vibrant color. Whether you choose a single digit color or combine multiple colors on your scoreboard, ColorCast offers more digit color flexibility than anywhere else.

Plus, when integrated with ColorCast Pro, ColorCast digits light up your scoreboard with an infinite number of color choices that can be changed at any time and in moment of the game.