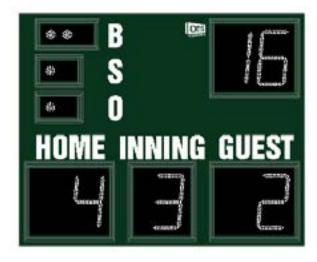

### Popular Enclosure Colors

Our scoreboard enclosures are known for their color brightness, fade resistance and durability.

Don't see your ideal color choice? We'll use our custom color-matching process to determine the perfect color match.