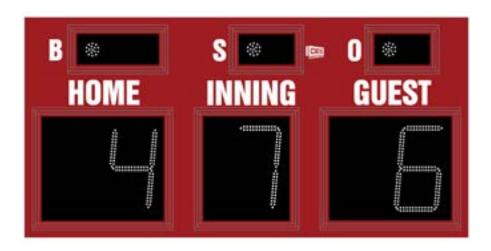

# M7106A

- The M7106A outdoor scoreboard is designed for baseball and softball.
- Built with shatter proof panels and superior components.
- High intensity LED digits offer brilliant and superior viewing experience from almost any angle and distance.
- Scoreboard displays home and guest team scores, inning up to 19, ball-strike-out and hit/error indicators.

# Specifications

Compatible sports Baseball and Softball

Weight 202 lbs

**Dimensions** W: 6', H: 3', D: 6"

**Digit sizes** 14" Inning, Home and Guest Scores, 2" dot - Ball, Strike, Out

Team name options Vinyl
Caption options Vinyl

**Construction** Aluminum enclosure with shatter resistant Lexan digit covers

Accent Options Perimeter striping