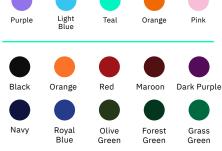

## ColorCast™ Colors

ColorCast digits are designed to illuminate your scoreboard with vibrant color. Whether you choose a single digit color or combine multiple colors on your scoreboard, ColorCast offers more digit color flexibility than anywhere else.

Plus, when integrated with ColorCast Pro, ColorCast digits light up your scoreboard with an infinite number of color choices that can be changed at any time and in moment of the game.

# White Blue Green Amber Red Warm Neon Neon Yellow Neon Pink Purple Light Teal Orange Pink

### Popular Enclosure Colors

Our scoreboard enclosures are known for their color brightness, fade resistance and durability.

Don't see your ideal color choice? We'll use our custom color-matching process to determine the perfect color match.