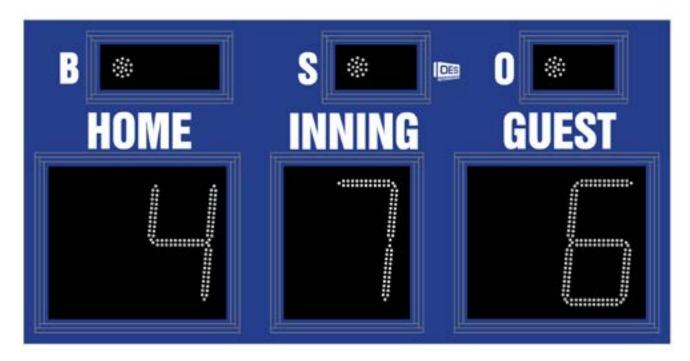

# M7106A

- The M7106A outdoor scoreboard is designed for baseball and softball.
- Built with shatter proof panels and superior components.
- High intensity LED digits offer brilliant and superior viewing experience from almost any angle and distance.
- Scoreboard displays home and guest team scores, inning up to 19, ball-strike-out and hit/error indicators.

# Specifications

Compatible sports Baseball and Softball

Weight 202 lbs

**Dimensions** W: 6', H: 3', D: 6"

**Digit sizes** 14" Inning, Home and Guest Scores, 2" dot - Ball, Strike, Out

Team name options Vinyl
Caption options Vinyl

**Construction** Aluminum enclosure with shatter resistant Lexan digit covers

Accent Options Perimeter striping