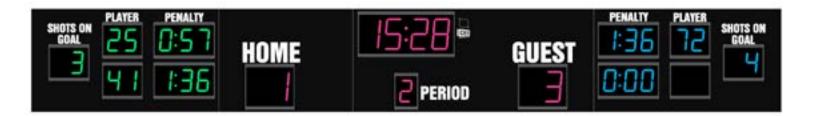

- The M6028A indoor hockey scoreboard can be adapted for ringette and lacrosse.
- Built with shatter proof panels and superior components. Our commitment to quality and exceptional durability protects your scoreboard investment.
- High intensity LED digits offer brilliant and superior viewing experience from almost any angle and distance.
- Game time up to 99:59, home and guest scores, period, player number, penalty time, and includes a built in horn
- Game time display automatically adjusts to 1/10 of a second when the clock is less than 1 second.
- Easily adjusted for other sports when paired with an OES controller.

# Specifications

**Compatible sports** Hockey, Lacrosse, Ringette Weight 367 lbs W: 28', H: 3'10", D: 4" **Dimensions** 14" Time, Home and Guest Scores, 10" Period, Player **Digit sizes** Penalty (Player Number and Penalty Time), Shots on Goal Team name options Vinyl, 5" Electronic captions **Caption options** Vinyl Construction Aluminum enclosure with shatter resistant Lexan digit covers Accent options Electronic team names, Sponsorship areas above home and guest scores, Perimeter striping