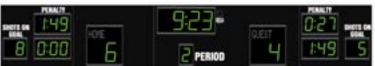

# M6023B

- The M6023B indoor hockey scoreboard can be adapted for ringette and lacrosse.
- Built with shatter proof panels and superior components. Our commitment to quality and exceptional durability protects your scoreboard investment.
- High intensity LED digits offer brilliant and superior viewing experience from almost any angle and distance.
- Game time up to 99:59, home and guest scores, period, player number, penalty time, and includes a built in horn
- Game time display automatically adjusts to 1/10 of a second when the clock is less than 1 second.
- Easily adjusted for other sports when paired with an OES controller.

# Specifications

Compatible sports Hockey, Lacrosse, Ringette

Weight 311 lbs

**Dimensions** W: 23', H: 3'10", D: 4"

**Digit sizes** 14" Time, Home and Guest Scores, 10" Period, Penalty Time,

Shots on Goal

**Team name options** Vinyl, 5" Electronic captions