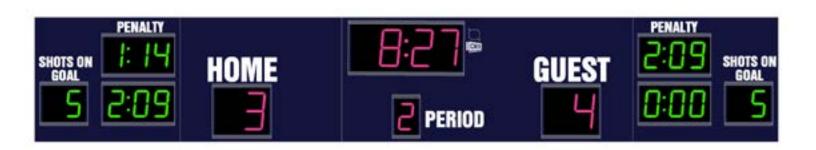

# M6023B

- The M6023B indoor hockey scoreboard can be adapted for ringette and lacrosse.
- Built with shatter proof panels and superior components. Our commitment to quality and exceptional durability protects your scoreboard investment.
- High intensity LED digits offer brilliant and superior viewing experience from almost any angle and distance.
- Game time up to 99:59, home and guest scores, period, player number, penalty time, and includes a built in horn
- Game time display automatically adjusts to 1/10 of a second when the clock is less than 1 second.
- Easily adjusted for other sports when paired with an OES controller.

# Specifications

Compatible sports Hockey, Lacrosse, Ringette

Weight 311 lbs

**Dimensions** W: 23', H: 3'10", D: 4"

**Digit sizes** 14" Time, Home and Guest Scores, 10" Period, Penalty Time,

Shots on Goal

**Team name options** Vinyl, 5" Electronic captions