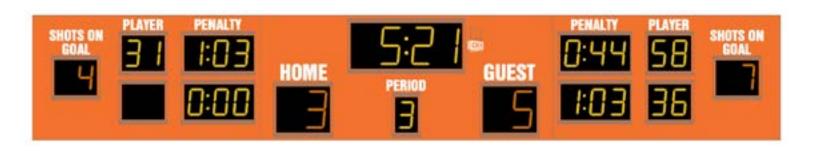

# M6023A

- The M6023A indoor hockey scoreboard can be adapted for ringette and lacrosse.
- Built with shatter proof panels and superior components. Our commitment to quality and exceptional durability protects your scoreboard investment.
- High intensity LED digits offer brilliant and superior viewing experience from almost any angle and distance.
- Game time up to 99:59, home and guest scores, period, player number, penalty time, and includes a built in horn
- Game time display automatically adjusts to 1/10 of a second when the clock is less than 1 second.
- Easily adjusted for other sports when paired with an OES controller.

# Specifications

Compatible sports Hockey, Lacrosse, Ringette

Weight 330 lbs

**Dimensions** W: 23', H: 3'10", D: 4"

**Digit sizes** 14" Time, Home and Guest Scores, 10" Period, Player

Penalty (Player Number and Penalty Time), Shots on Goal

**Team name options** Vinyl, 5" Electronic captions

Caption options Vinyl

Construction Aluminum enclosure with shatter resistant Lexan digit covers

Accent options Electronic team names, Sponsorship areas, Perimeter