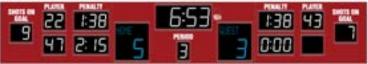

# M6023A

- The M6023A indoor hockey scoreboard can be adapted for ringette and lacrosse.
- Built with shatter proof panels and superior components. Our commitment to quality and exceptional durability protects your scoreboard investment.
- High intensity LED digits offer brilliant and superior viewing experience from almost any angle and distance.
- Game time up to 99:59, home and guest scores, period, player number, penalty time, and includes a built in horn
- Game time display automatically adjusts to 1/10 of a second when the clock is less than 1 second.
- Easily adjusted for other sports when paired with an OES controller.

# Specifications

Compatible sports Hockey, Lacrosse, Ringette

Weight 330 lbs

**Dimensions** W: 23', H: 3'10", D: 4"

**Digit sizes** 14" Time, Home and Guest Scores, 10" Period, Player

Penalty (Player Number and Penalty Time), Shots on Goal