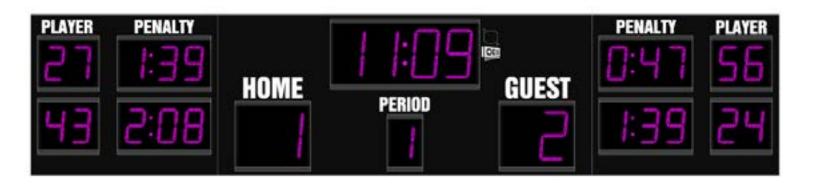

# M6018C

- The M6018C indoor hockey scoreboard can be adapted for ringette and lacrosse.
- Built with shatter proof panels and superior components. Our commitment to quality and exceptional durability protects your scoreboard investment.
- High intensity LED digits offer brilliant and superior viewing experience from almost any angle and distance.
- Game time up to 99:59, home and guest scores, period, player number, penalty time, and includes a built in horn
- Game time display automatically adjusts to 1/10 of a second when the clock is less than 1 second.
- Easily adjusted for other sports when paired with an OES controller.

# Specifications

Compatible sports Hockey, Lacrosse, Ringette

Weight 282 lbs

**Dimensions** W: 18', H: 3'10", D: 4"

Digit sizes 14" Time, Home and Guest Scores, 10" Period, Player

Penalty (Player Number and Penalty Time)