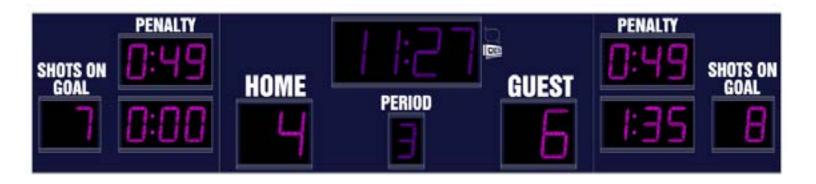

- The M6018B indoor hockey scoreboard can be adapted for ringette and lacrosse.
- Built with shatter proof panels and superior components. Our commitment to quality and exceptional durability protects your scoreboard investment.
- High intensity LED digits offer brilliant and superior viewing experience from almost any angle and distance.
- Game time up to 99:59, home and guest scores, period, player number, penalty time, and includes a built in horn
- Game time display automatically adjusts to 1/10 of a second when the clock is less than 1 second.
- Easily adjusted for other sports when paired with an OES controller.

# Specifications

| Compatible sports<br>Weight<br>Dimensions<br>Digit sizes                                        | Hockey, Lacrosse, Ringette<br>273 lbs<br>W: 18', H: 3'10", D: 4"<br>14" Time, Home and Guest Scores, 10" Period, Penalty Time,<br>Shots on goal                                                             |
|-------------------------------------------------------------------------------------------------|-------------------------------------------------------------------------------------------------------------------------------------------------------------------------------------------------------------|
| Team name options<br>Caption options<br>Construction<br>Accent Options<br>MAX. current draw (A) | Vinyl, 5" Electronic captions<br>Vinyl<br>Aluminum enclosure with shatter resistant Lexan digit covers<br>Electronic team names, Sponsorship area above home and<br>guest scores, Perimeter striping<br>2.9 |