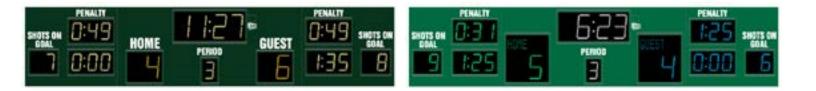

### ColorCast™ Colors

ColorCast digits are designed to illuminate your scoreboard with vibrant color. Whether you choose a single digit color or combine multiple colors on your scoreboard, ColorCast offers more digit color flexibility than anywhere else.

Plus, when integrated with ColorCast Pro, ColorCast digits light up your scoreboard with an infinite number of color choices that can be changed at any time and in moment of the game.

### Popular Enclosure Colors

Our scoreboard enclosures are known for their color brightness, fade resistance and durability.

Don't see your ideal color choice? We'll use our custom color-matching process to determine the perfect color match.