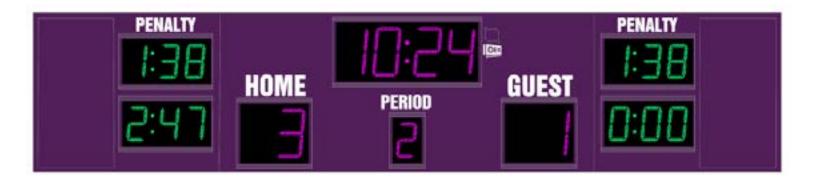

# M6018A

- The M6018A indoor hockey scoreboard can be adapted for ringette and lacrosse.
- Built with shatter proof panels and superior components. Our commitment to quality and exceptional durability protects your scoreboard investment.
- High intensity LED digits offer brilliant and superior viewing experience from almost any angle and distance.
- Game time up to 99:59, home and guest scores, period, player number, penalty time, and includes a built in horn
- Game time display automatically adjusts to 1/10 of a second when the clock is less than 1 second.
- Easily adjusted for other sports when paired with an OES controller.

# Specifications

Compatible sports Hockey, Lacrosse, Ringette

Weight 261 lbs

**Dimensions** W: 18', H: 3'10", D: 4"

**Digit sizes** 14" Time, Home and Guest Scores, 10" Period, Penalty Time

**Team name options** Vinyl, 5" Electronic captions