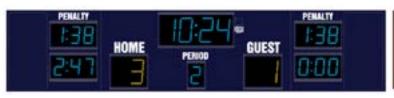

# M6018A

- The M6018A indoor hockey scoreboard can be adapted for ringette and lacrosse.
- Built with shatter proof panels and superior components. Our commitment to quality and exceptional durability protects your scoreboard investment.
- High intensity LED digits offer brilliant and superior viewing experience from almost any angle and distance.
- Game time up to 99:59, home and guest scores, period, player number, penalty time, and includes a built in horn
- Game time display automatically adjusts to 1/10 of a second when the clock is less than 1 second.
- Easily adjusted for other sports when paired with an OES controller.

# Specifications

Compatible sports Hockey, Lacrosse, Ringette

Weight 261 lbs

**Dimensions** W: 18', H: 3'10", D: 4"

**Digit sizes** 14" Time, Home and Guest Scores, 10" Period, Penalty Time

**Team name options** Vinyl, 5" Electronic captions