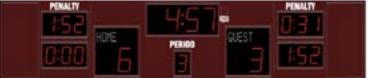

# M6018A

- The M6018A indoor hockey scoreboard can be adapted for ringette and lacrosse.
- Built with shatter proof panels and superior components. Our commitment to quality and exceptional durability protects your scoreboard investment.
- High intensity LED digits offer brilliant and superior viewing experience from almost any angle and distance.
- Game time up to 99:59, home and guest scores, period, player number, penalty time, and includes a built in horn
- Game time display automatically adjusts to 1/10 of a second when the clock is less than 1 second.
- Easily adjusted for other sports when paired with an OES controller.

# Specifications

Compatible sports Hockey, Lacrosse, Ringette

Weight 261 lbs

**Dimensions** W: 18', H: 3'10", D: 4"

**Digit sizes** 14" Time, Home and Guest Scores, 10" Period, Penalty Time

**Team name options** Vinyl, 5" Electronic captions