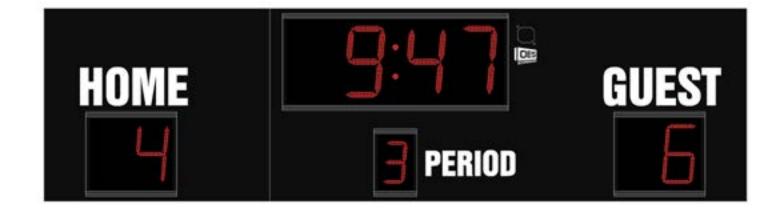

- The M6014A indoor hockey scoreboard can be adapted for ringette and lacrosse.
- Built with shatter proof panels and superior components. Our commitment to quality and exceptional durability protects your scoreboard investment.
- High intensity LED digits offer brilliant and superior viewing experience from almost any angle and distance.
- Game time up to 99:59, home and guest scores, period, and includes a built in horn
- Game time display automatically adjusts to 1/10 of a second when the clock is less than 1 second.
- Easily adjusted for other sports when paired with an OES controller.

# Specifications

Compatible sports Weight Dimensions Digit sizes Team name options Caption options Construction Accent Options Hockey, Lacrosse, Ringette 194 lbs W: 14', H: 3'10", D: 4" 17" Time, 14" Home and Guest Scores, 10" Period Vinyl, 5" Electronic captions Vinyl Aluminum enclosure with shatter resistant Lexan digit covers Electronic team names, Sponsorship areas in upper left and right corners, Perimeter striping 2.9