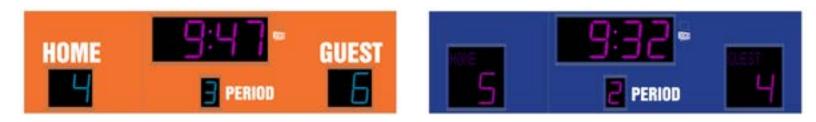

### ColorCast™ Colors

MAX. current draw (A)

ColorCast digits are designed to illuminate your scoreboard with vibrant color. Whether you choose a single digit color or combine multiple colors on your scoreboard, ColorCast offers more digit color flexibility than anywhere else.

Plus, when integrated with ColorCast Pro, ColorCast digits light up your scoreboard with an infinite number of color choices that can be changed at any time and in moment of the game.