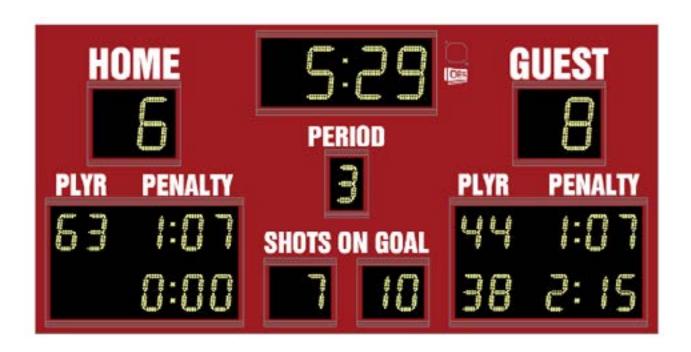

# M6010C

- The M6010C indoor hockey scoreboard can be adapted for ringette and lacrosse.
- Built with shatter proof panels and superior components. Our commitment to quality and exceptional durability protects your scoreboard investment.
- High intensity LED digits offer brilliant and superior viewing experience from almost any angle and distance.
- Game time up to 99:59, home and guest scores, period, player number, penalty time, and includes a built in horn
- Game time display automatically adjusts to 1/10 of a second when the clock is less than 1 second.
- Easily adjusted for other sports when paired with an OES controller.

# Specifications

Compatible sports Hockey, Lacrosse, Ringette

Weight 206 lbs

**Dimensions** W: 9'11", H: 4'11", D: 4"

**Digit sizes** 10" Time, Home and Guest Scores, 7" Period, Player Penalty

(Player Number and Penalty Time), Shots on Goal