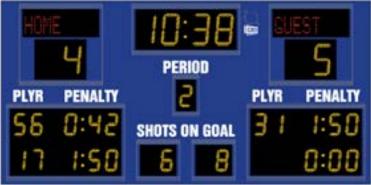

# M6010C

- The M6010C indoor hockey scoreboard can be adapted for ringette and lacrosse.
- Built with shatter proof panels and superior components. Our commitment to quality and exceptional durability protects your scoreboard investment.
- High intensity LED digits offer brilliant and superior viewing experience from almost any angle and distance.
- Game time up to 99:59, home and guest scores, period, player number, penalty time, and includes a built in horn
- Game time display automatically adjusts to 1/10 of a second when the clock is less than 1 second.
- Easily adjusted for other sports when paired with an OES controller.

# Specifications

Compatible sports Hockey, Lacrosse, Ringette

Weight 206 lbs

**Dimensions** W: 9'11", H: 4'11", D: 4"

**Digit sizes** 10" Time, Home and Guest Scores, 7" Period, Player Penalty

(Player Number and Penalty Time), Shots on Goal