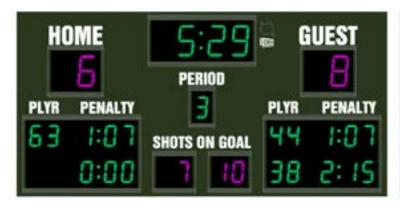

#### ColorCast™ Colors

ColorCast digits are designed to illuminate your scoreboard with vibrant color. Whether you choose a single digit color or combine multiple colors on your scoreboard, ColorCast offers more digit color flexibility than anywhere else.

Plus, when integrated with ColorCast Pro, ColorCast digits light up your scoreboard with an infinite number of color choices that can be changed at any time and in moment of the game.