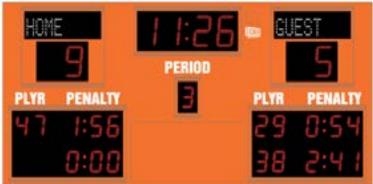

# M6010B

- The M6010B indoor hockey scoreboard can be adapted for ringette and lacrosse.
- Built with shatter proof panels and superior components. Our commitment to quality and exceptional durability protects your scoreboard investment.
- High intensity LED digits offer brilliant and superior viewing experience from almost any angle and distance.
- Game time up to 99:59, home and guest scores, period, player number, penalty time, and includes a built in horn
- Game time display automatically adjusts to 1/10 of a second when the clock is less than 1 second.
- Easily adjusted for other sports when paired with an OES controller.

# Specifications

Compatible sports Hockey, Lacrosse, Ringette

Weight 200 lbs

**Dimensions** W: 9'11", H: 4'11", D: 4"

**Digit sizes** 10" Time, Home and Guest Scores, 7" Period, Player Penalty

(Player Number and Penalty Time)