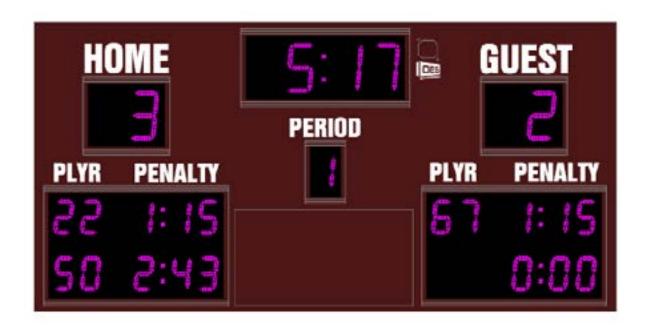

# M6010B

- The M6010B indoor hockey scoreboard can be adapted for ringette and lacrosse.
- Built with shatter proof panels and superior components. Our commitment to quality and exceptional durability protects your scoreboard investment.
- High intensity LED digits offer brilliant and superior viewing experience from almost any angle and distance.
- Game time up to 99:59, home and guest scores, period, player number, penalty time, and includes a built in horn
- Game time display automatically adjusts to 1/10 of a second when the clock is less than 1 second.
- Easily adjusted for other sports when paired with an OES controller.

# Specifications

Compatible sports Hockey, Lacrosse, Ringette

Weight 200 lbs

**Dimensions** W: 9'11", H: 4'11", D: 4"

**Digit sizes** 10" Time, Home and Guest Scores, 7" Period, Player Penalty

(Player Number and Penalty Time)