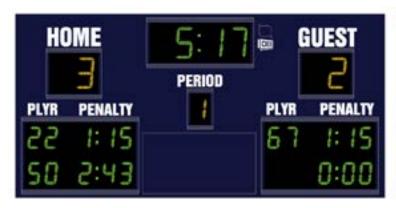

## ColorCast™ Colors

ColorCast digits are designed to illuminate your scoreboard with vibrant color. Whether you choose a single digit color or combine multiple colors on your scoreboard, ColorCast offers more digit color flexibility than anywhere else.

Plus, when integrated with ColorCast Pro, ColorCast digits light up your scoreboard with an infinite number of color choices that can be changed at any time and in moment of the game.